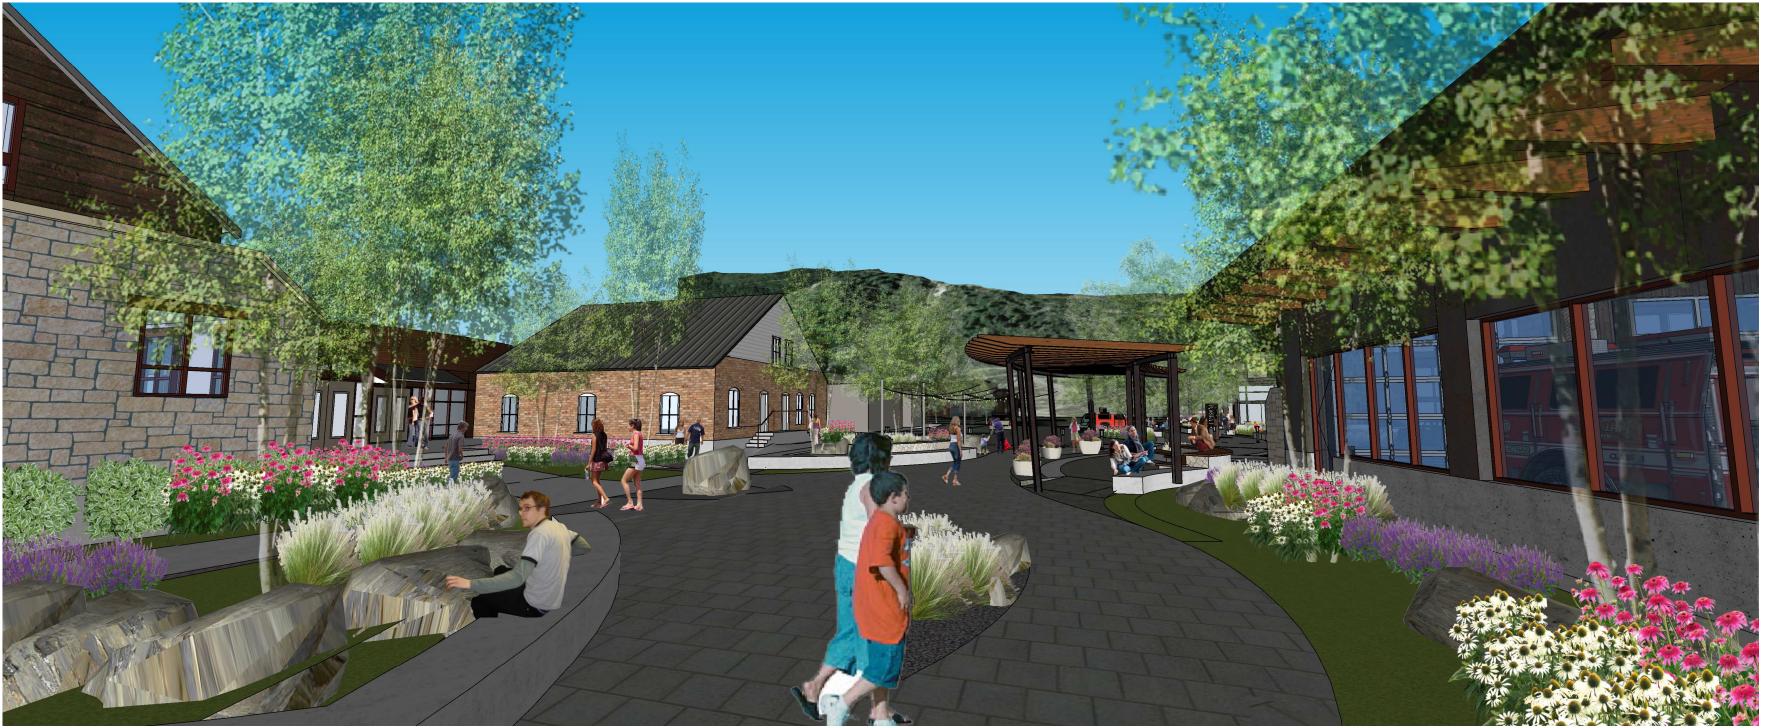

CIVIC SPACE - EYE LEVEL

CIVIC SPACE - OVERVIEW

OAK STREET APPROACH

OAK STREET APPROACH

Steamboat Fire Station - Programming **STEAMBOAT FIRE RESCUE - VIEWS** 

ISSUE DATE: SCALE:

**PROJECT NO:** 22104.00 07.06.2022 NA

OVERALL BIRD'S EYE VIEW

VIEW FROM NEW CITY HALL

PERSPECTIVE FROM LINCOLN

CIVIC SPACE VIEW FROM 10TH AVE.

Steamboat Fire Station - Programming **STEAMBOAT FIRE RESCUE - VIEWS** 

PROJECT NO: ISSUE DATE: SCALE: