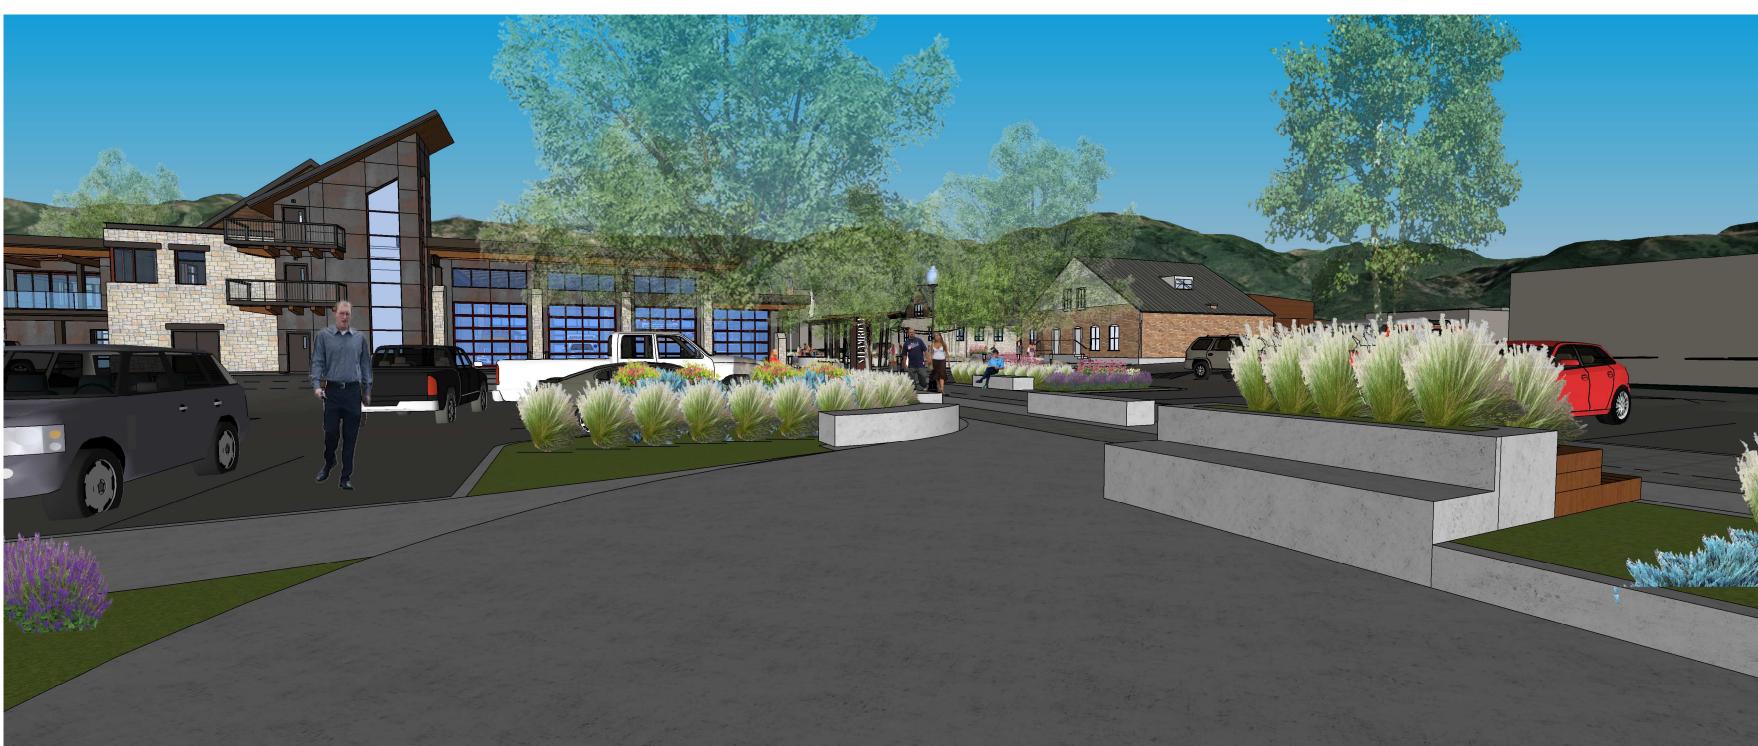

OVERALL BIRD'S EYE VIEW

VIEW FROM NEW CITY HALL

PERSPECTIVE FROM LINCOLN

CIVIC SPACE VIEW FROM 10TH AVE.

Steamboat Fire Station - Programming **STEAMBOAT FIRE RESCUE - VIEWS** 

PROJECT NO: ISSUE DATE: SCALE: