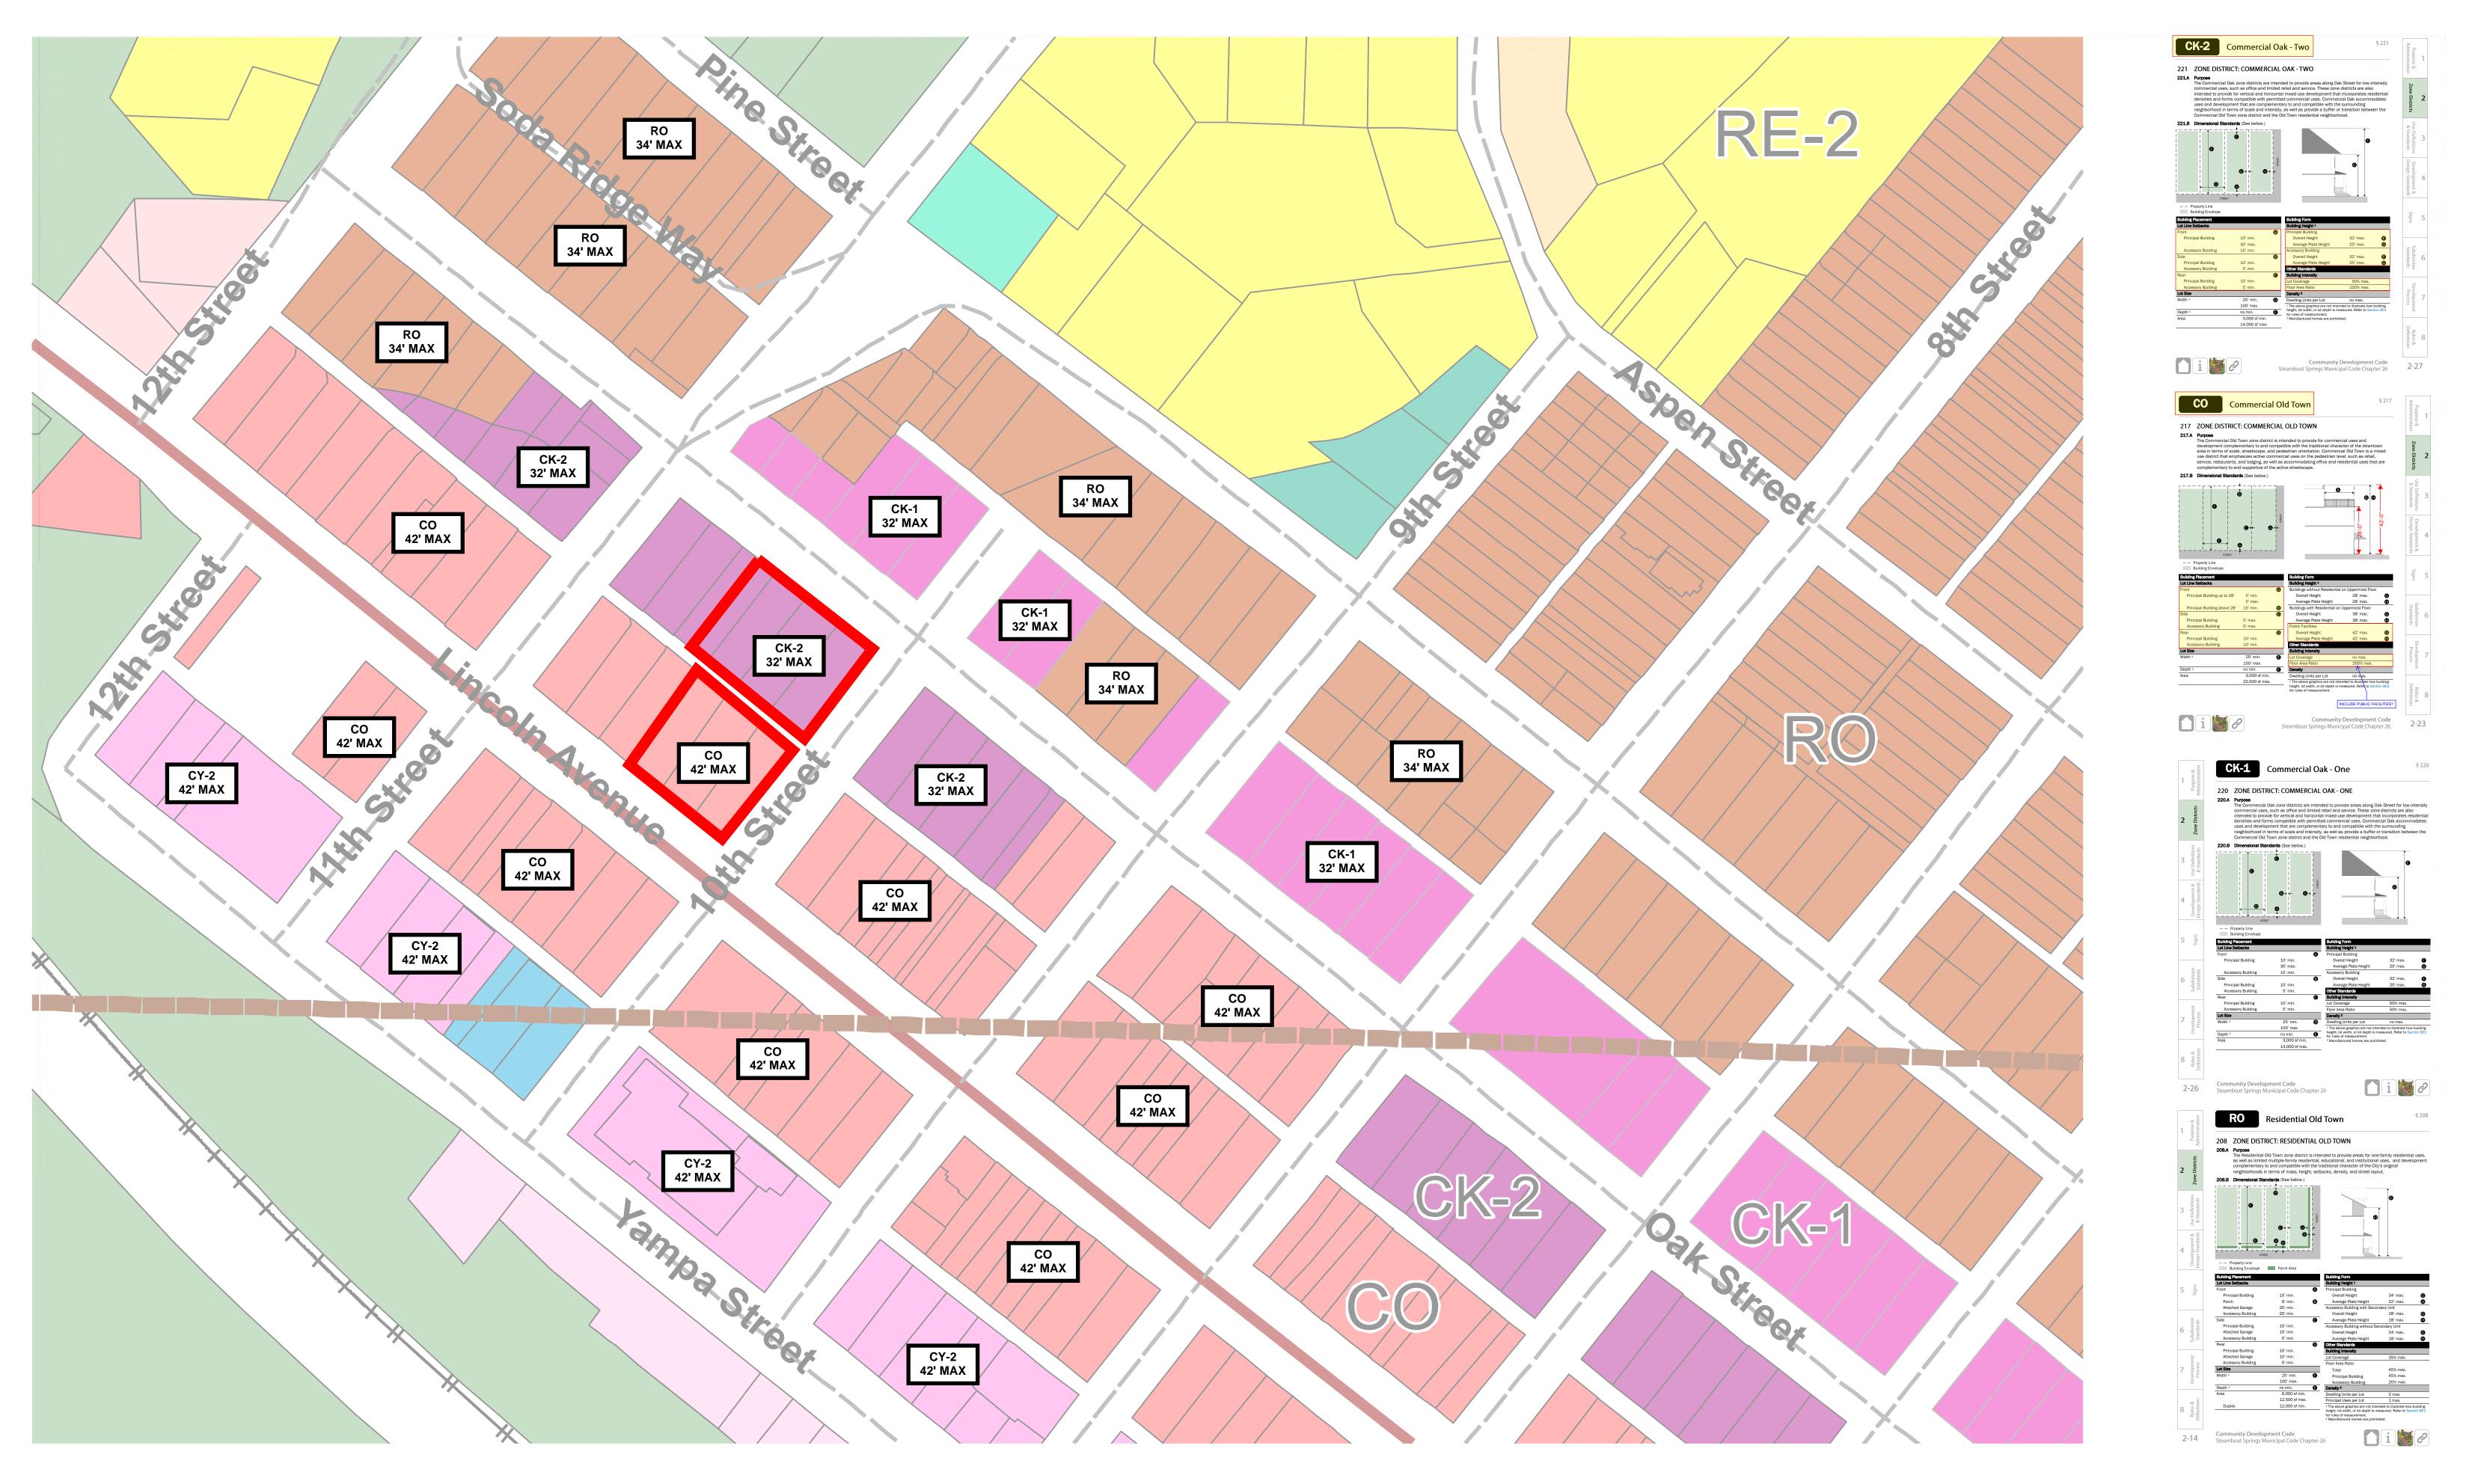

## Steamboat Fire Station - Programming **STEAMBOAT FIRE RESCUE -**

ZONING & MAX BUILIDNG HEIGHTS MAP

**ISSUE DATE**: SCALE:

PROJECT NO:

06.21.2022 NOT TO SCALE

22104.00

2-23

**STEAMBOAT SPRINGS CITY HALL PUD ANALYSIS** 

Steamboat Springs Municipal Code Chapter 26

ANDERSON HALLAS ARCHITECTS

| , | 00                     | 7                      | 6                        | С     | 4                                 | ω                              | 2              | <u> </u>                 |
|---|------------------------|------------------------|--------------------------|-------|-----------------------------------|--------------------------------|----------------|--------------------------|
| > | Rules &<br>Definitions | Development<br>Process | Subdivision<br>Standards | Signs | Development &<br>Design Standards | Use Definitions<br>& Standards | Zone Districts | Purpose & Administration |