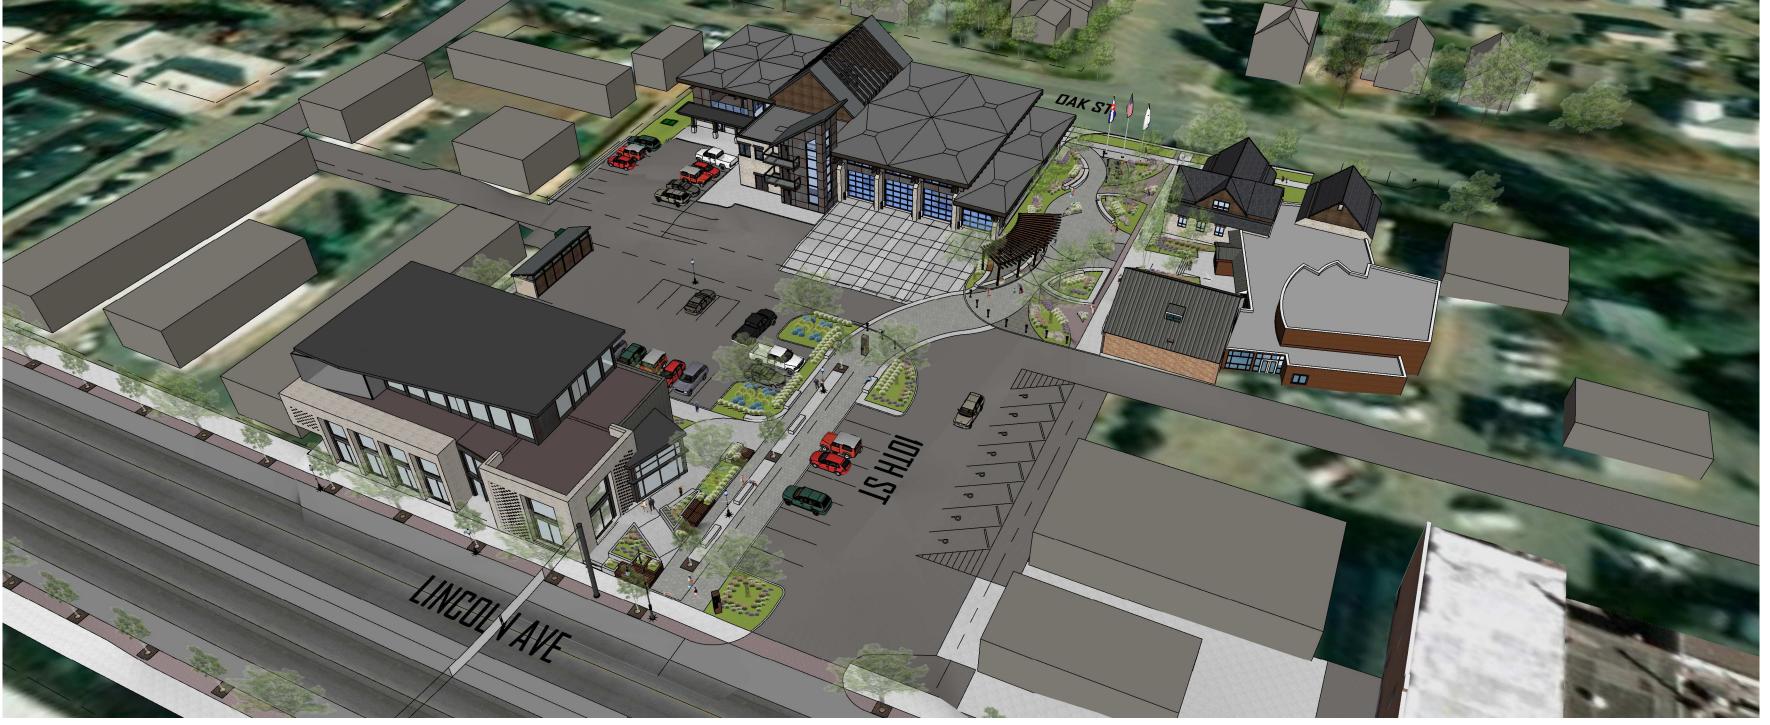

OVERALL BIRD'S EYE VIEW

VIEW FROM NEW CITY HALL

PERSPECTIVE FROM LINCOLN

CIVIC SPACE VIEW FROM 10TH AVE.

Steamboat Fire Station - Programming **STEAMBOAT FIRE RESCUE - VIEWS** 

PROJECT NO: ISSUE DATE: SCALE: