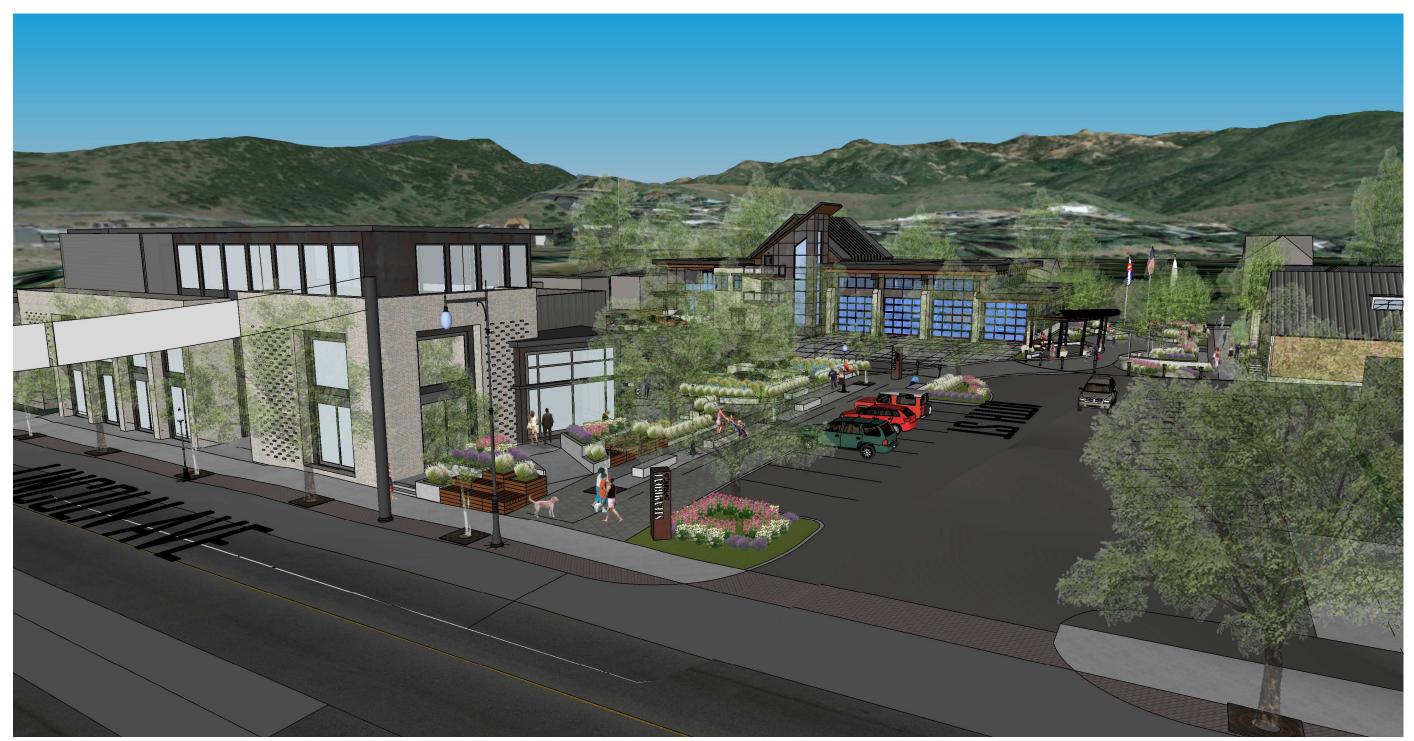

Steamboat Fire Station - Programming STEAMBOAT FIRE RESCUE -SITE PLAN - DIAGRAM

# Attachment 1

| PROJECT NO:<br>ISSUE DATE: | 06.21.2022         |              |
|----------------------------|--------------------|--------------|
| SCALE:                     | 1" = 20'-0"        |              |
| I                          | © 2022 DAVIS PARTN | ERSHIP. P.C. |