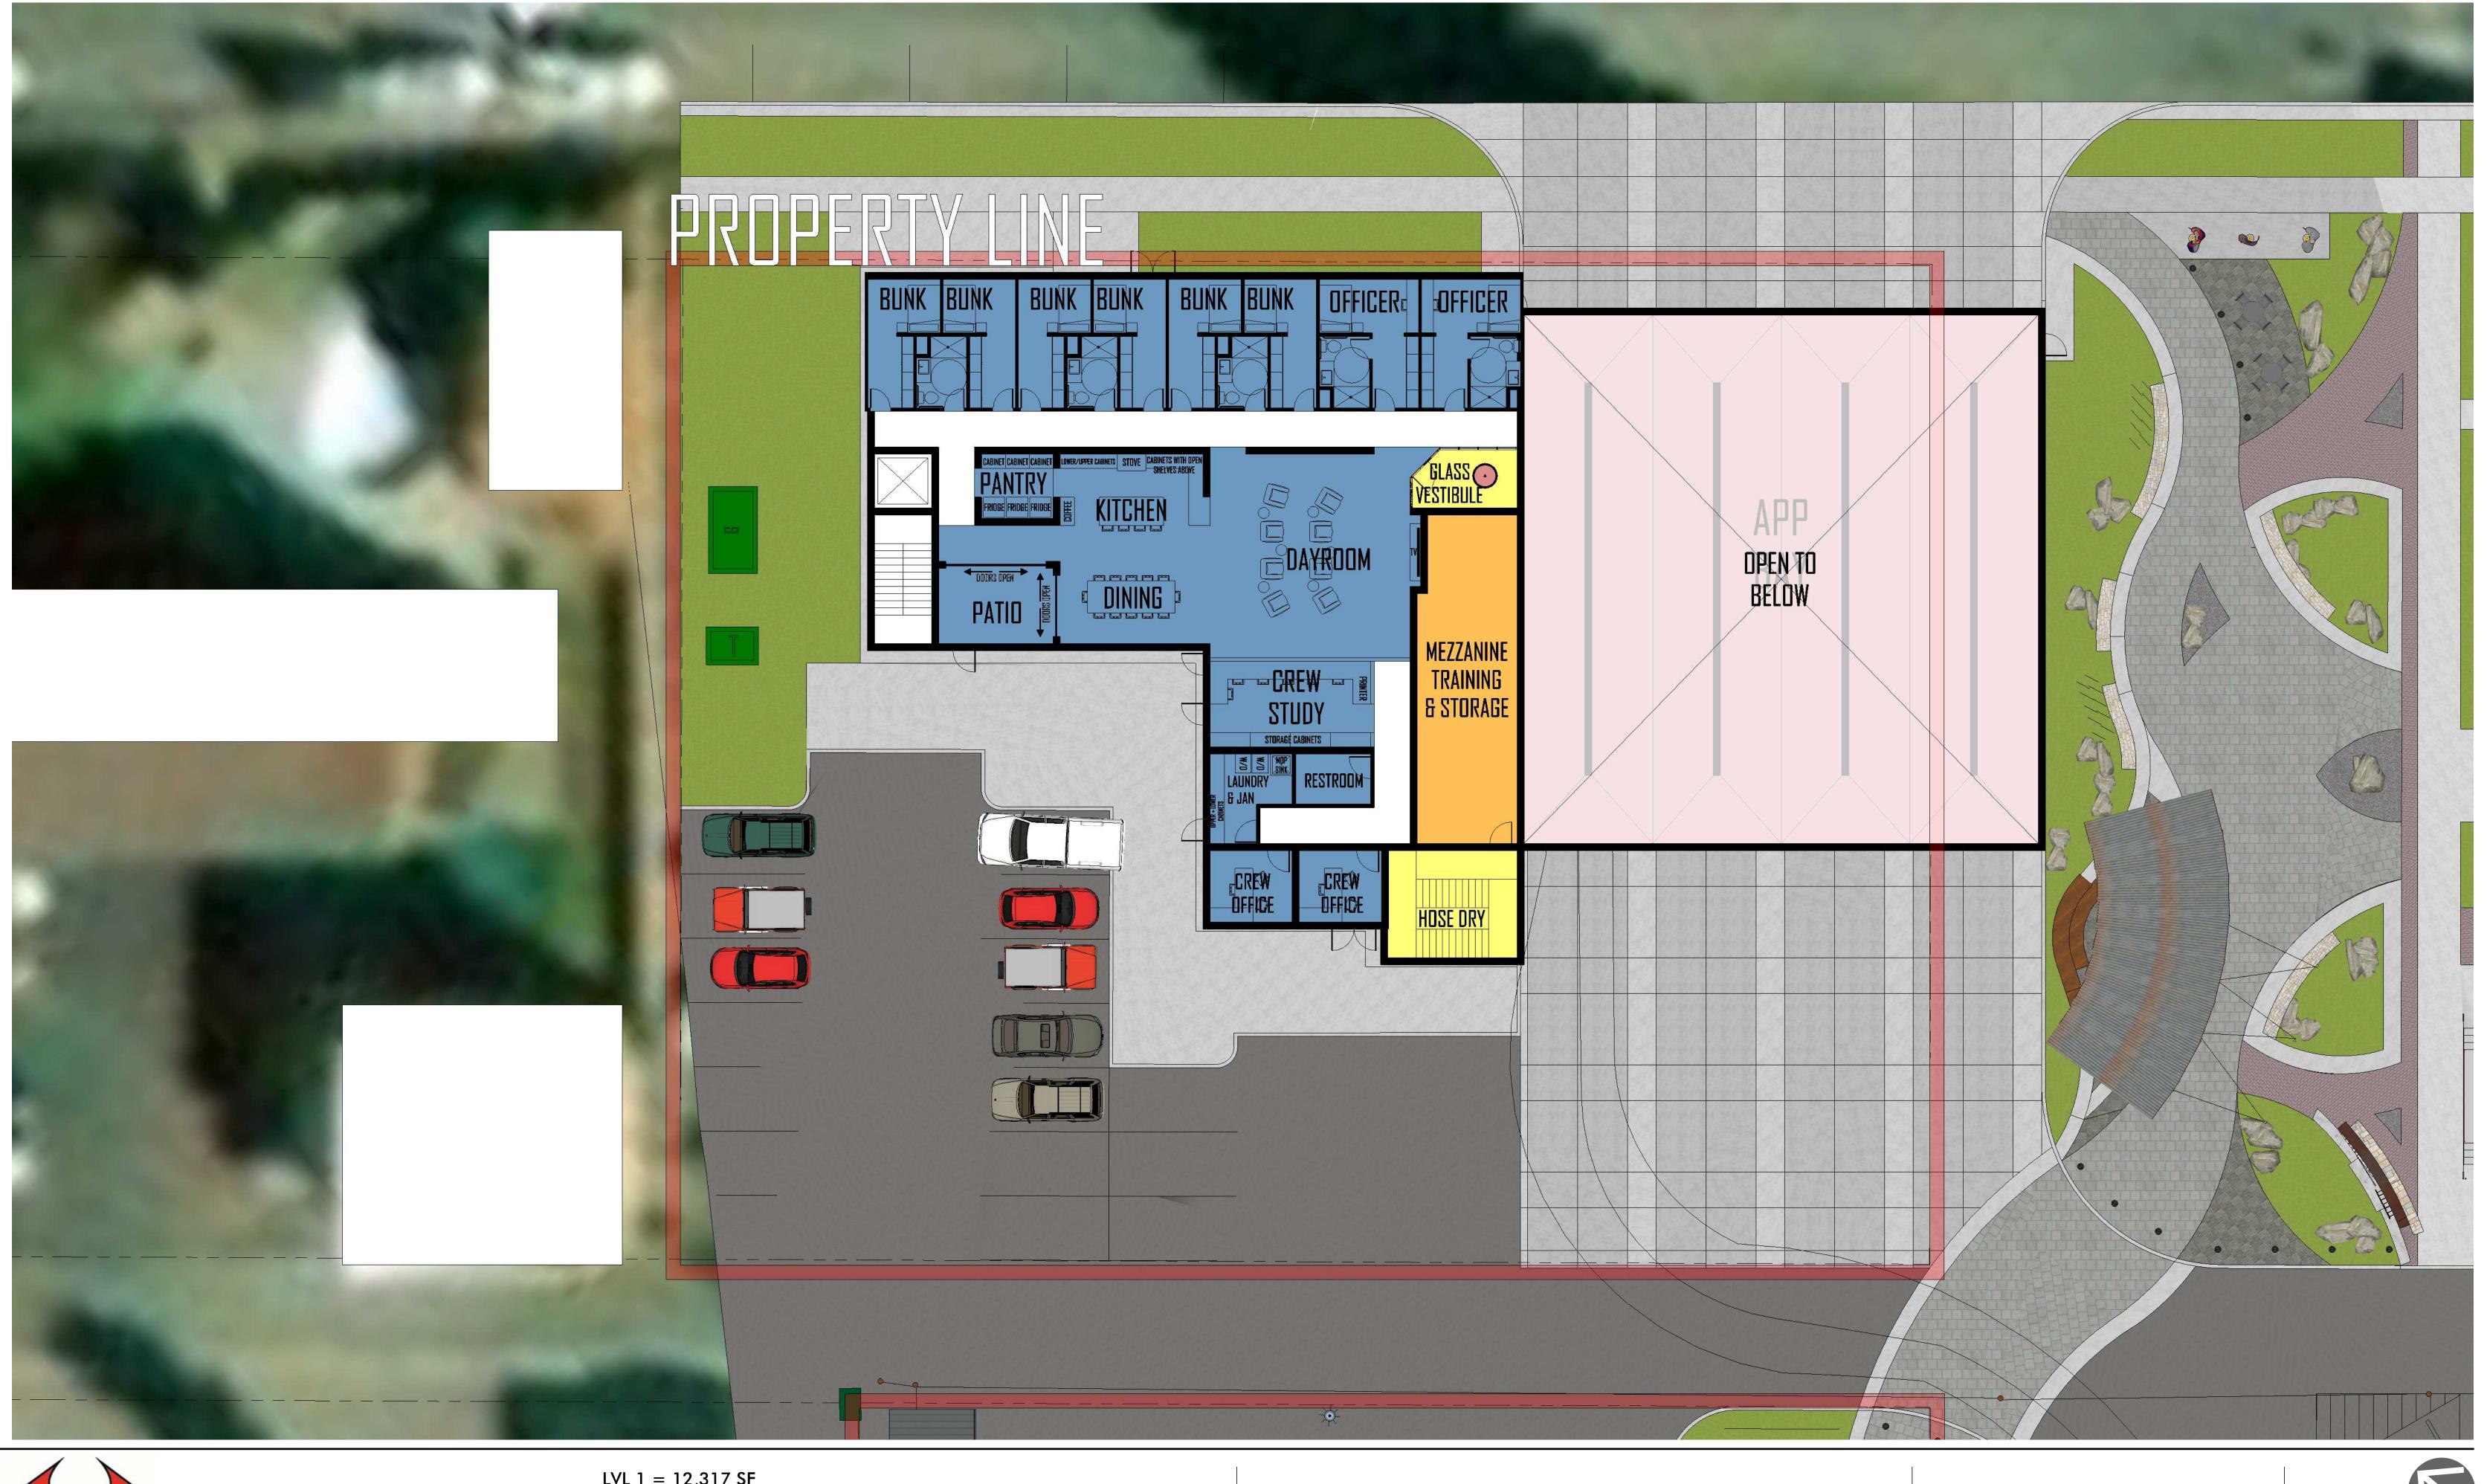

Steamboat Fire Station - Programming

STEAMBOAT FIRE RESCUE - LEVEL 2

PROJECT NO: **ISSUE DATE**: SCALE:

22104.00 07.06.2022 1" = 10'-0"

Rear Setback - Conforming:

| PROJECT NO: | 22104.00        |                 |
|-------------|-----------------|-----------------|
| ISSUE DATE: | 07.06.2022      | A- 3            |
| SCALE:      | 1" = 10'-0"     |                 |
|             | © 2022 DAVIS PA | RTNERSHIP, P.C. |