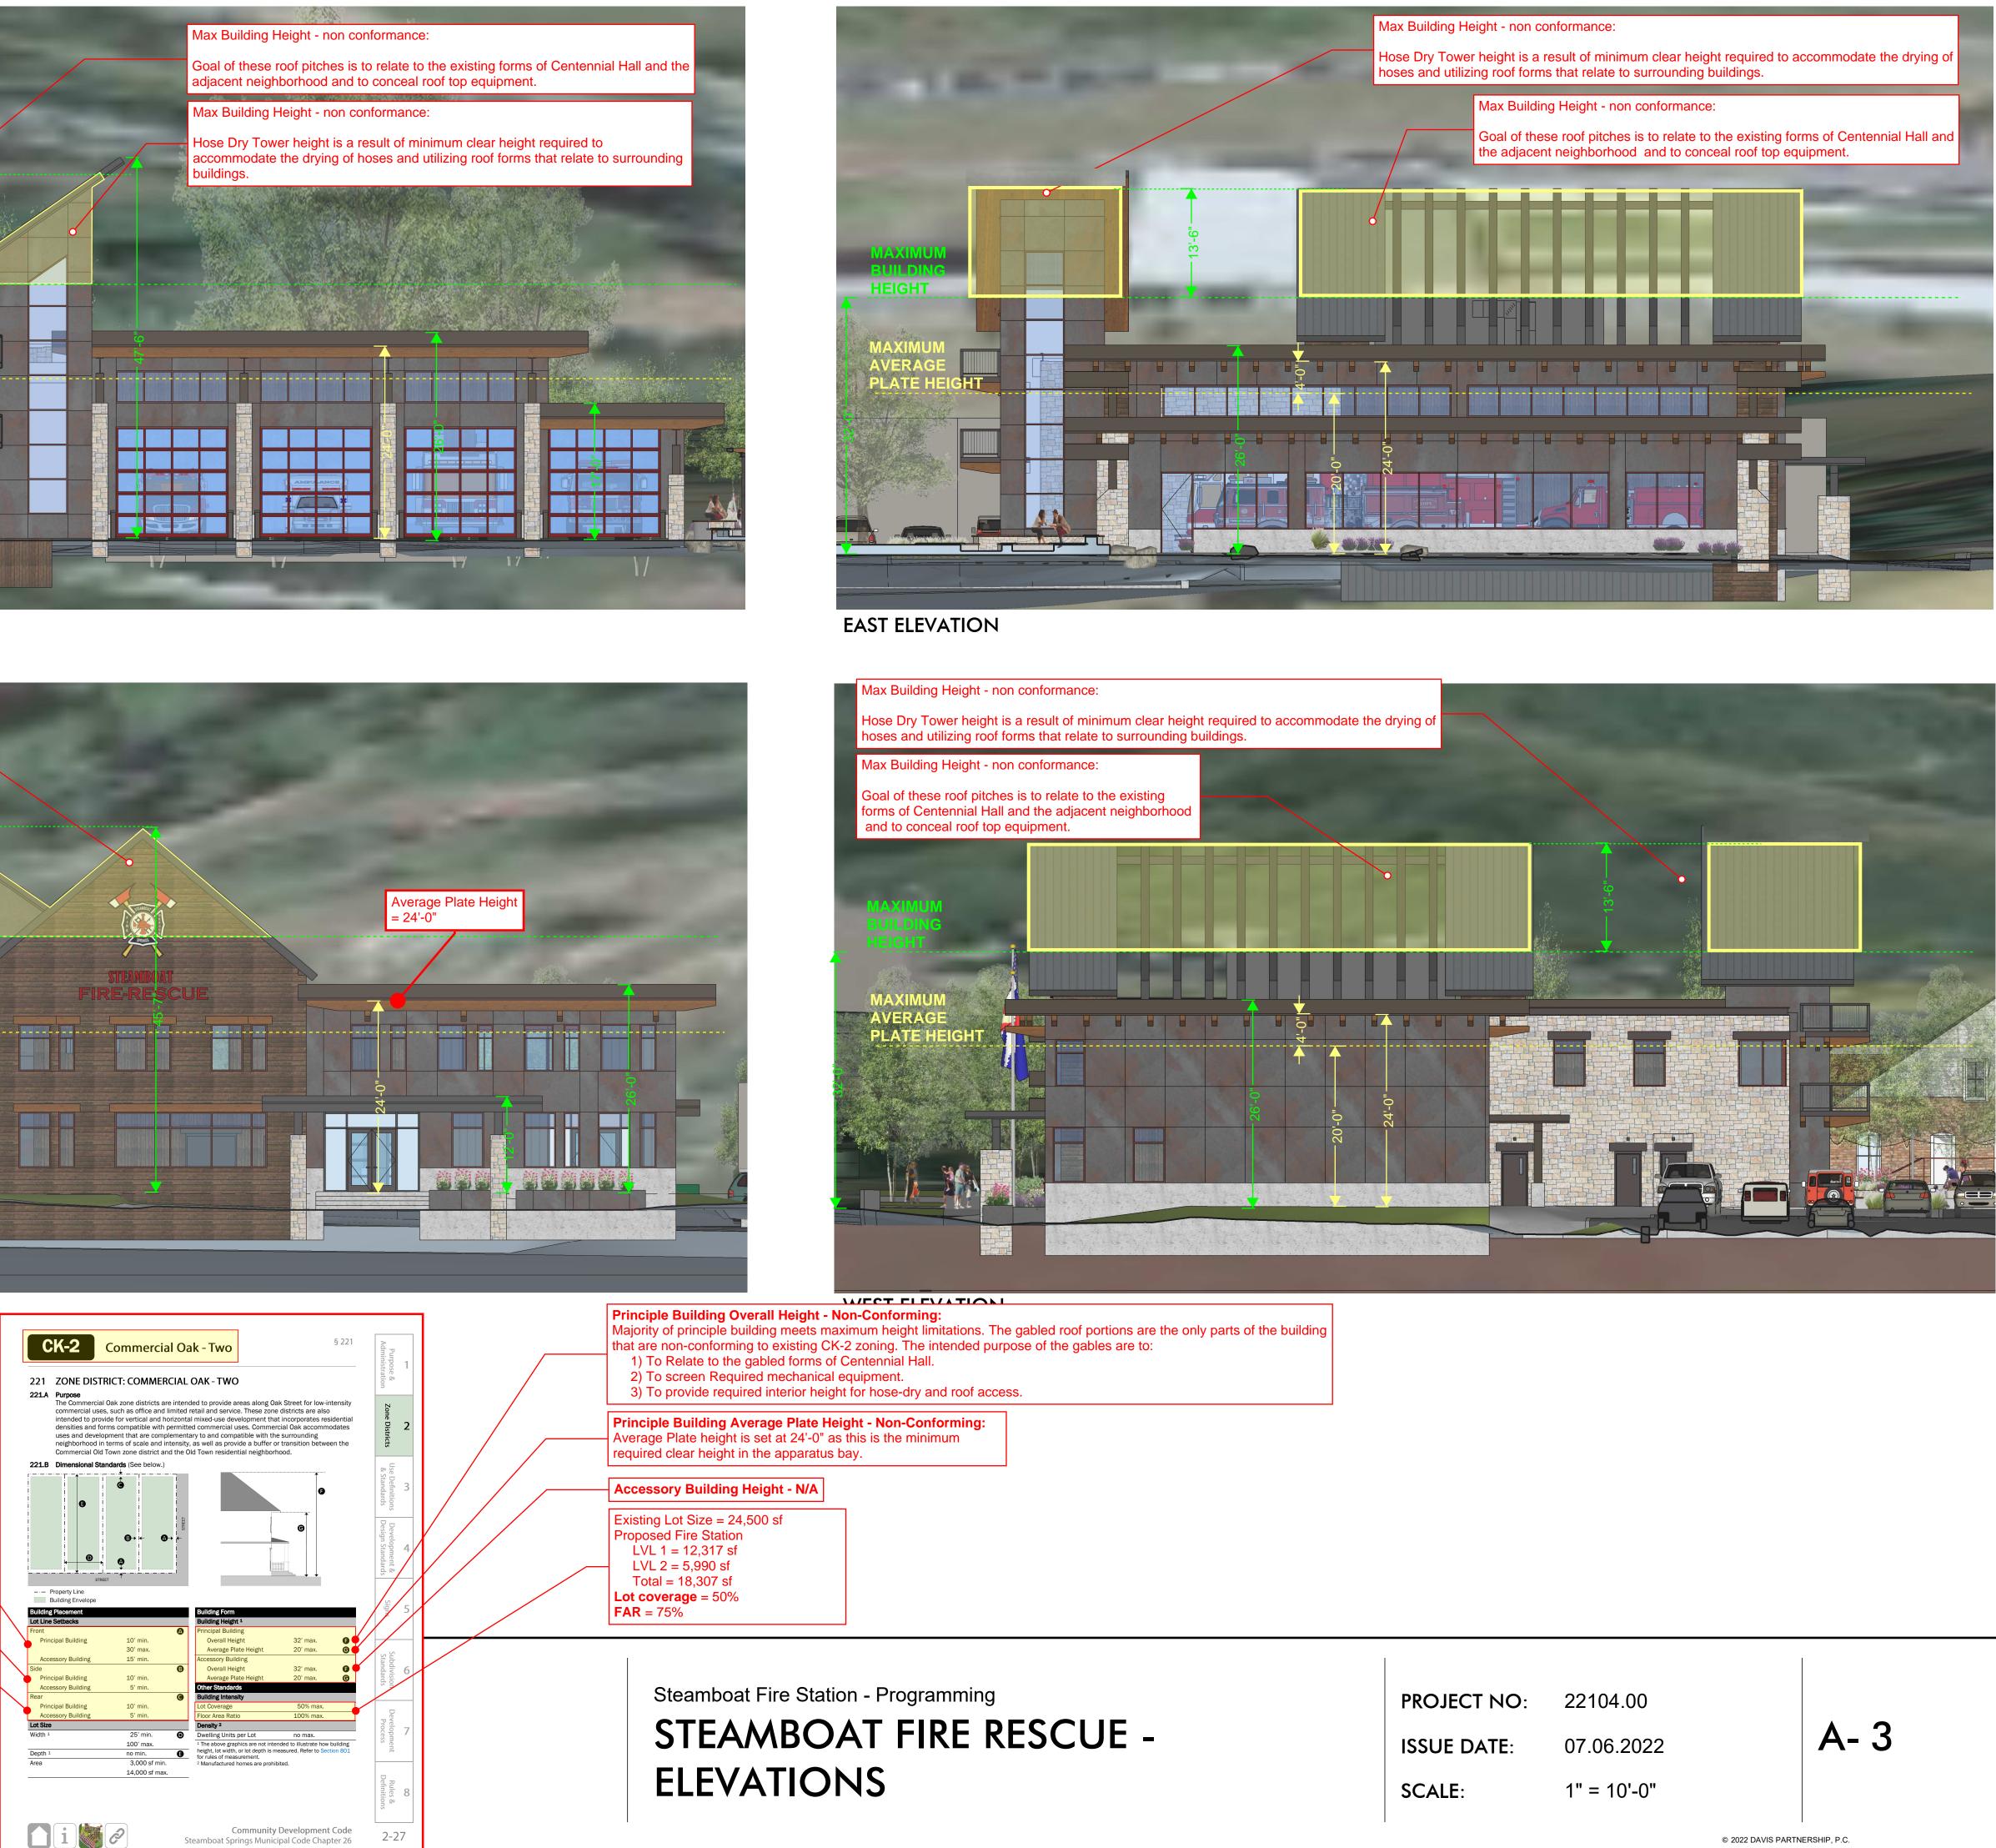

Steamboat Fire Station - Programming

STEAMBOAT FIRE RESCUE - LEVEL 2

PROJECT NO: **ISSUE DATE**: SCALE:

22104.00 07.06.2022 1" = 10'-0"

Rear Setback - Conforming:

| PROJECT NO: | 22104.00        |                 |
|-------------|-----------------|-----------------|
| ISSUE DATE: | 07.06.2022      | A- 3            |
| SCALE:      | 1" = 10'-0"     |                 |
|             | © 2022 DAVIS PA | RTNERSHIP, P.C. |