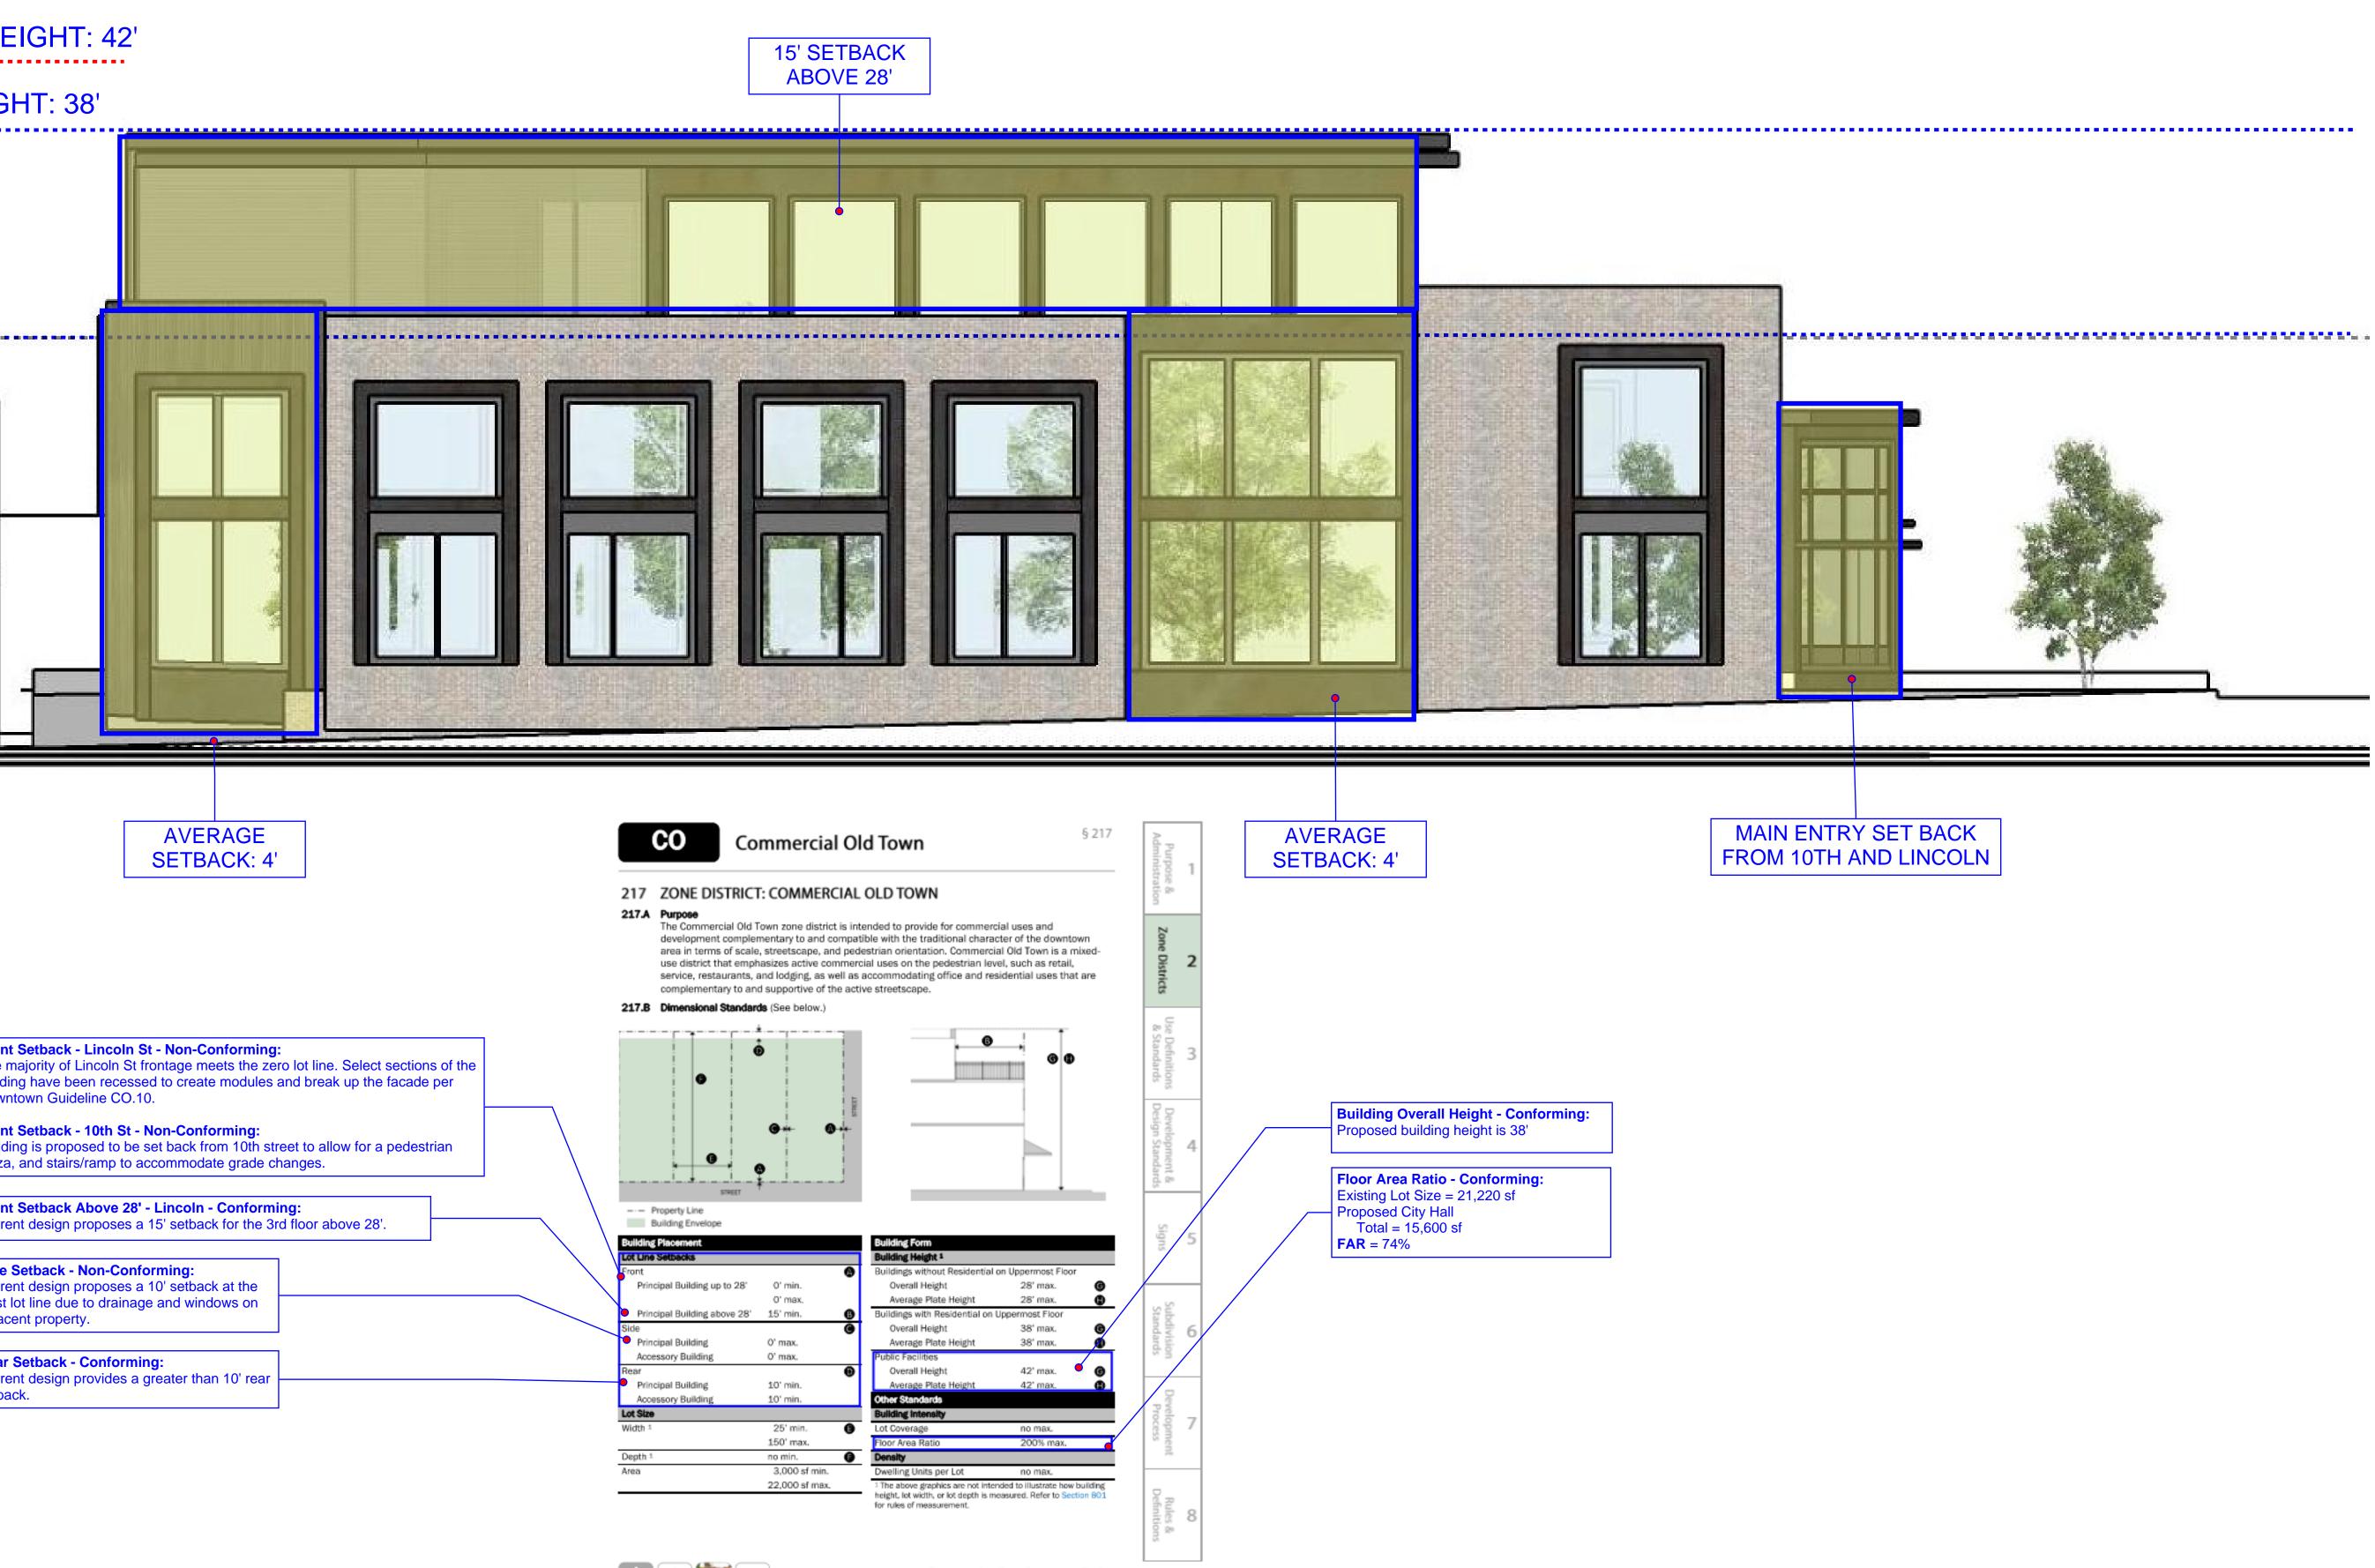

## Steamboat Fire Station - Programming **STEAMBOAT FIRE RESCUE -**

ZONING & MAX BUILIDNG HEIGHTS MAP

**ISSUE DATE**: SCALE:

PROJECT NO:

06.21.2022 NOT TO SCALE

22104.00

2-23

**STEAMBOAT SPRINGS CITY HALL PUD ANALYSIS** 

Steamboat Springs Municipal Code Chapter 26

ANDERSON HALLAS ARCHITECTS

| , | 00                     | 7                      | 6                        | С     | 4                                 | ω                              | 2              | <u> </u>                 |
|---|------------------------|------------------------|--------------------------|-------|-----------------------------------|--------------------------------|----------------|--------------------------|
| > | Rules &<br>Definitions | Development<br>Process | Subdivision<br>Standards | Signs | Development &<br>Design Standards | Use Definitions<br>& Standards | Zone Districts | Purpose & Administration |