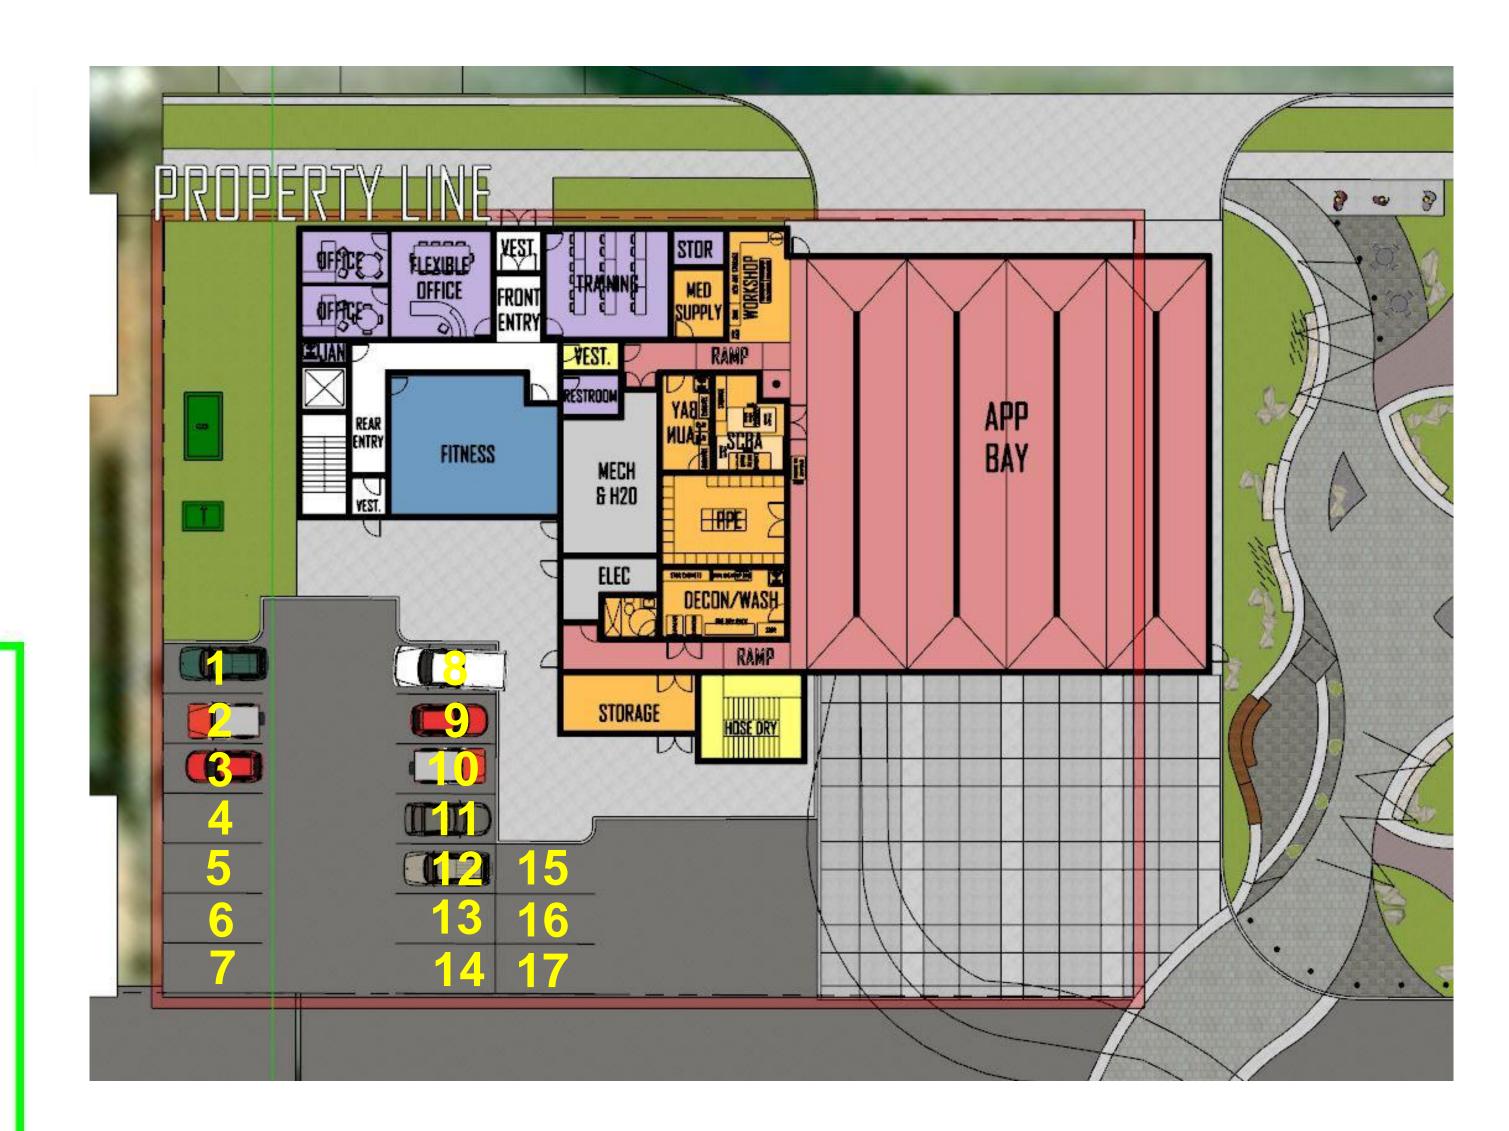

**Proposed Fire Station:** LVL 1 = 12,317 sf LVL 2 = 5,990 sf Total = 18,307 sf

1 parking space per 300 sf 18,307/300 = **61 Required Parking Spaces** 

17 Spaces provided per Fire's request.

Steamboat Fire Station - Programming **STEAMBOAT FIRE RESCUE -**Parking Requirements