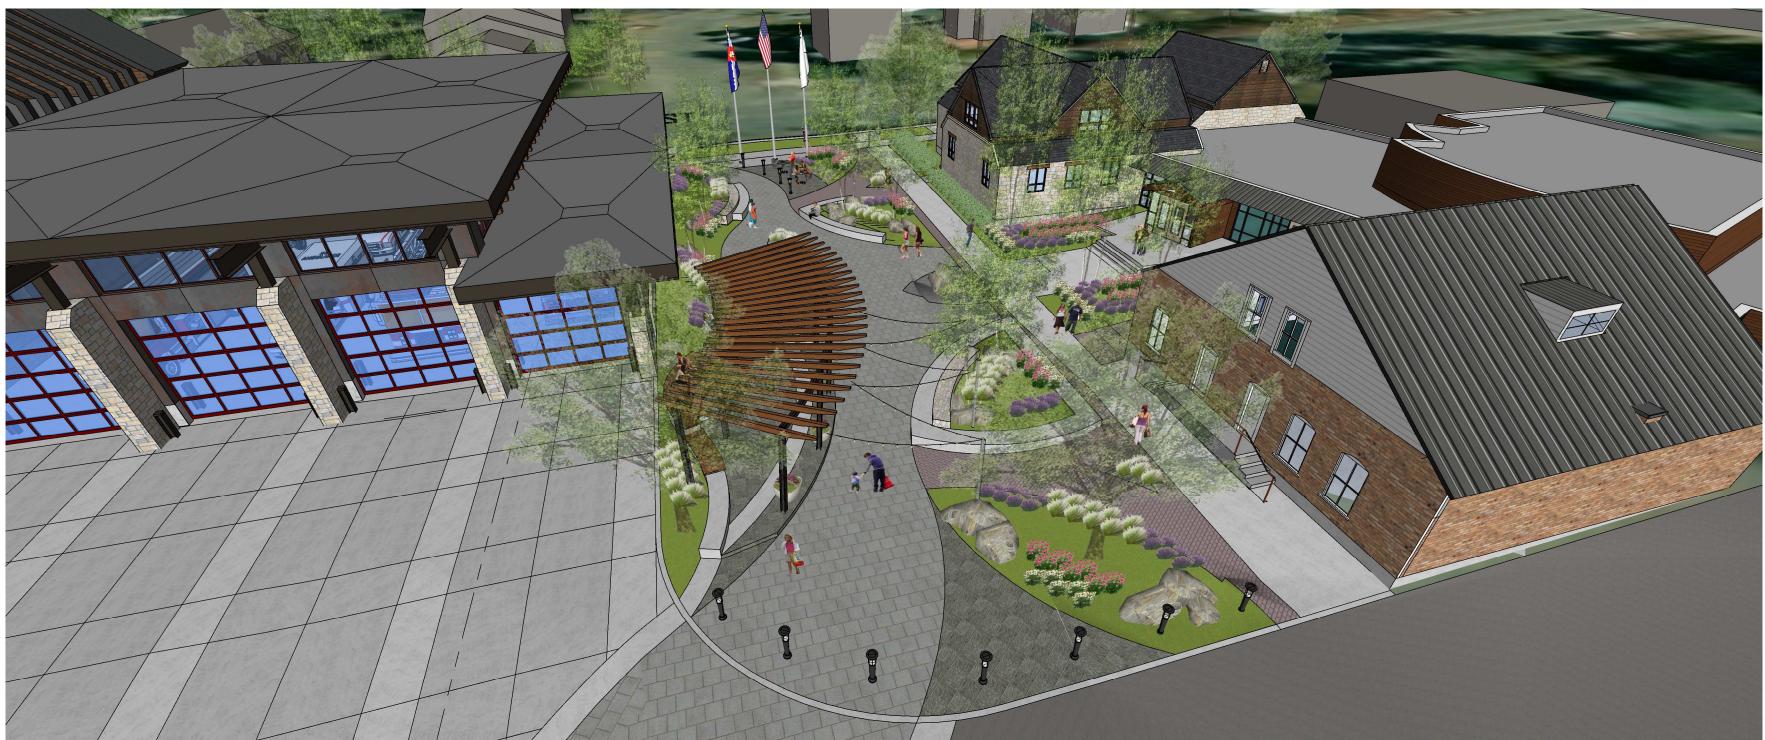

CIVIC SPACE - EYE LEVEL

CIVIC SPACE - OVERVIEW

OAK STREET APPROACH

OAK STREET APPROACH

Steamboat Fire Station - Programming **STEAMBOAT FIRE RESCUE - VIEWS** 

ISSUE DATE: SCALE:

**PROJECT NO:** 22104.00 07.06.2022 NA

OVERALL BIRD'S EYE VIEW

VIEW FROM NEW CITY HALL

PERSPECTIVE FROM LINCOLN

CIVIC SPACE VIEW FROM 10TH AVE.

Steamboat Fire Station - Programming **STEAMBOAT FIRE RESCUE - VIEWS** 

PROJECT NO: ISSUE DATE: SCALE: