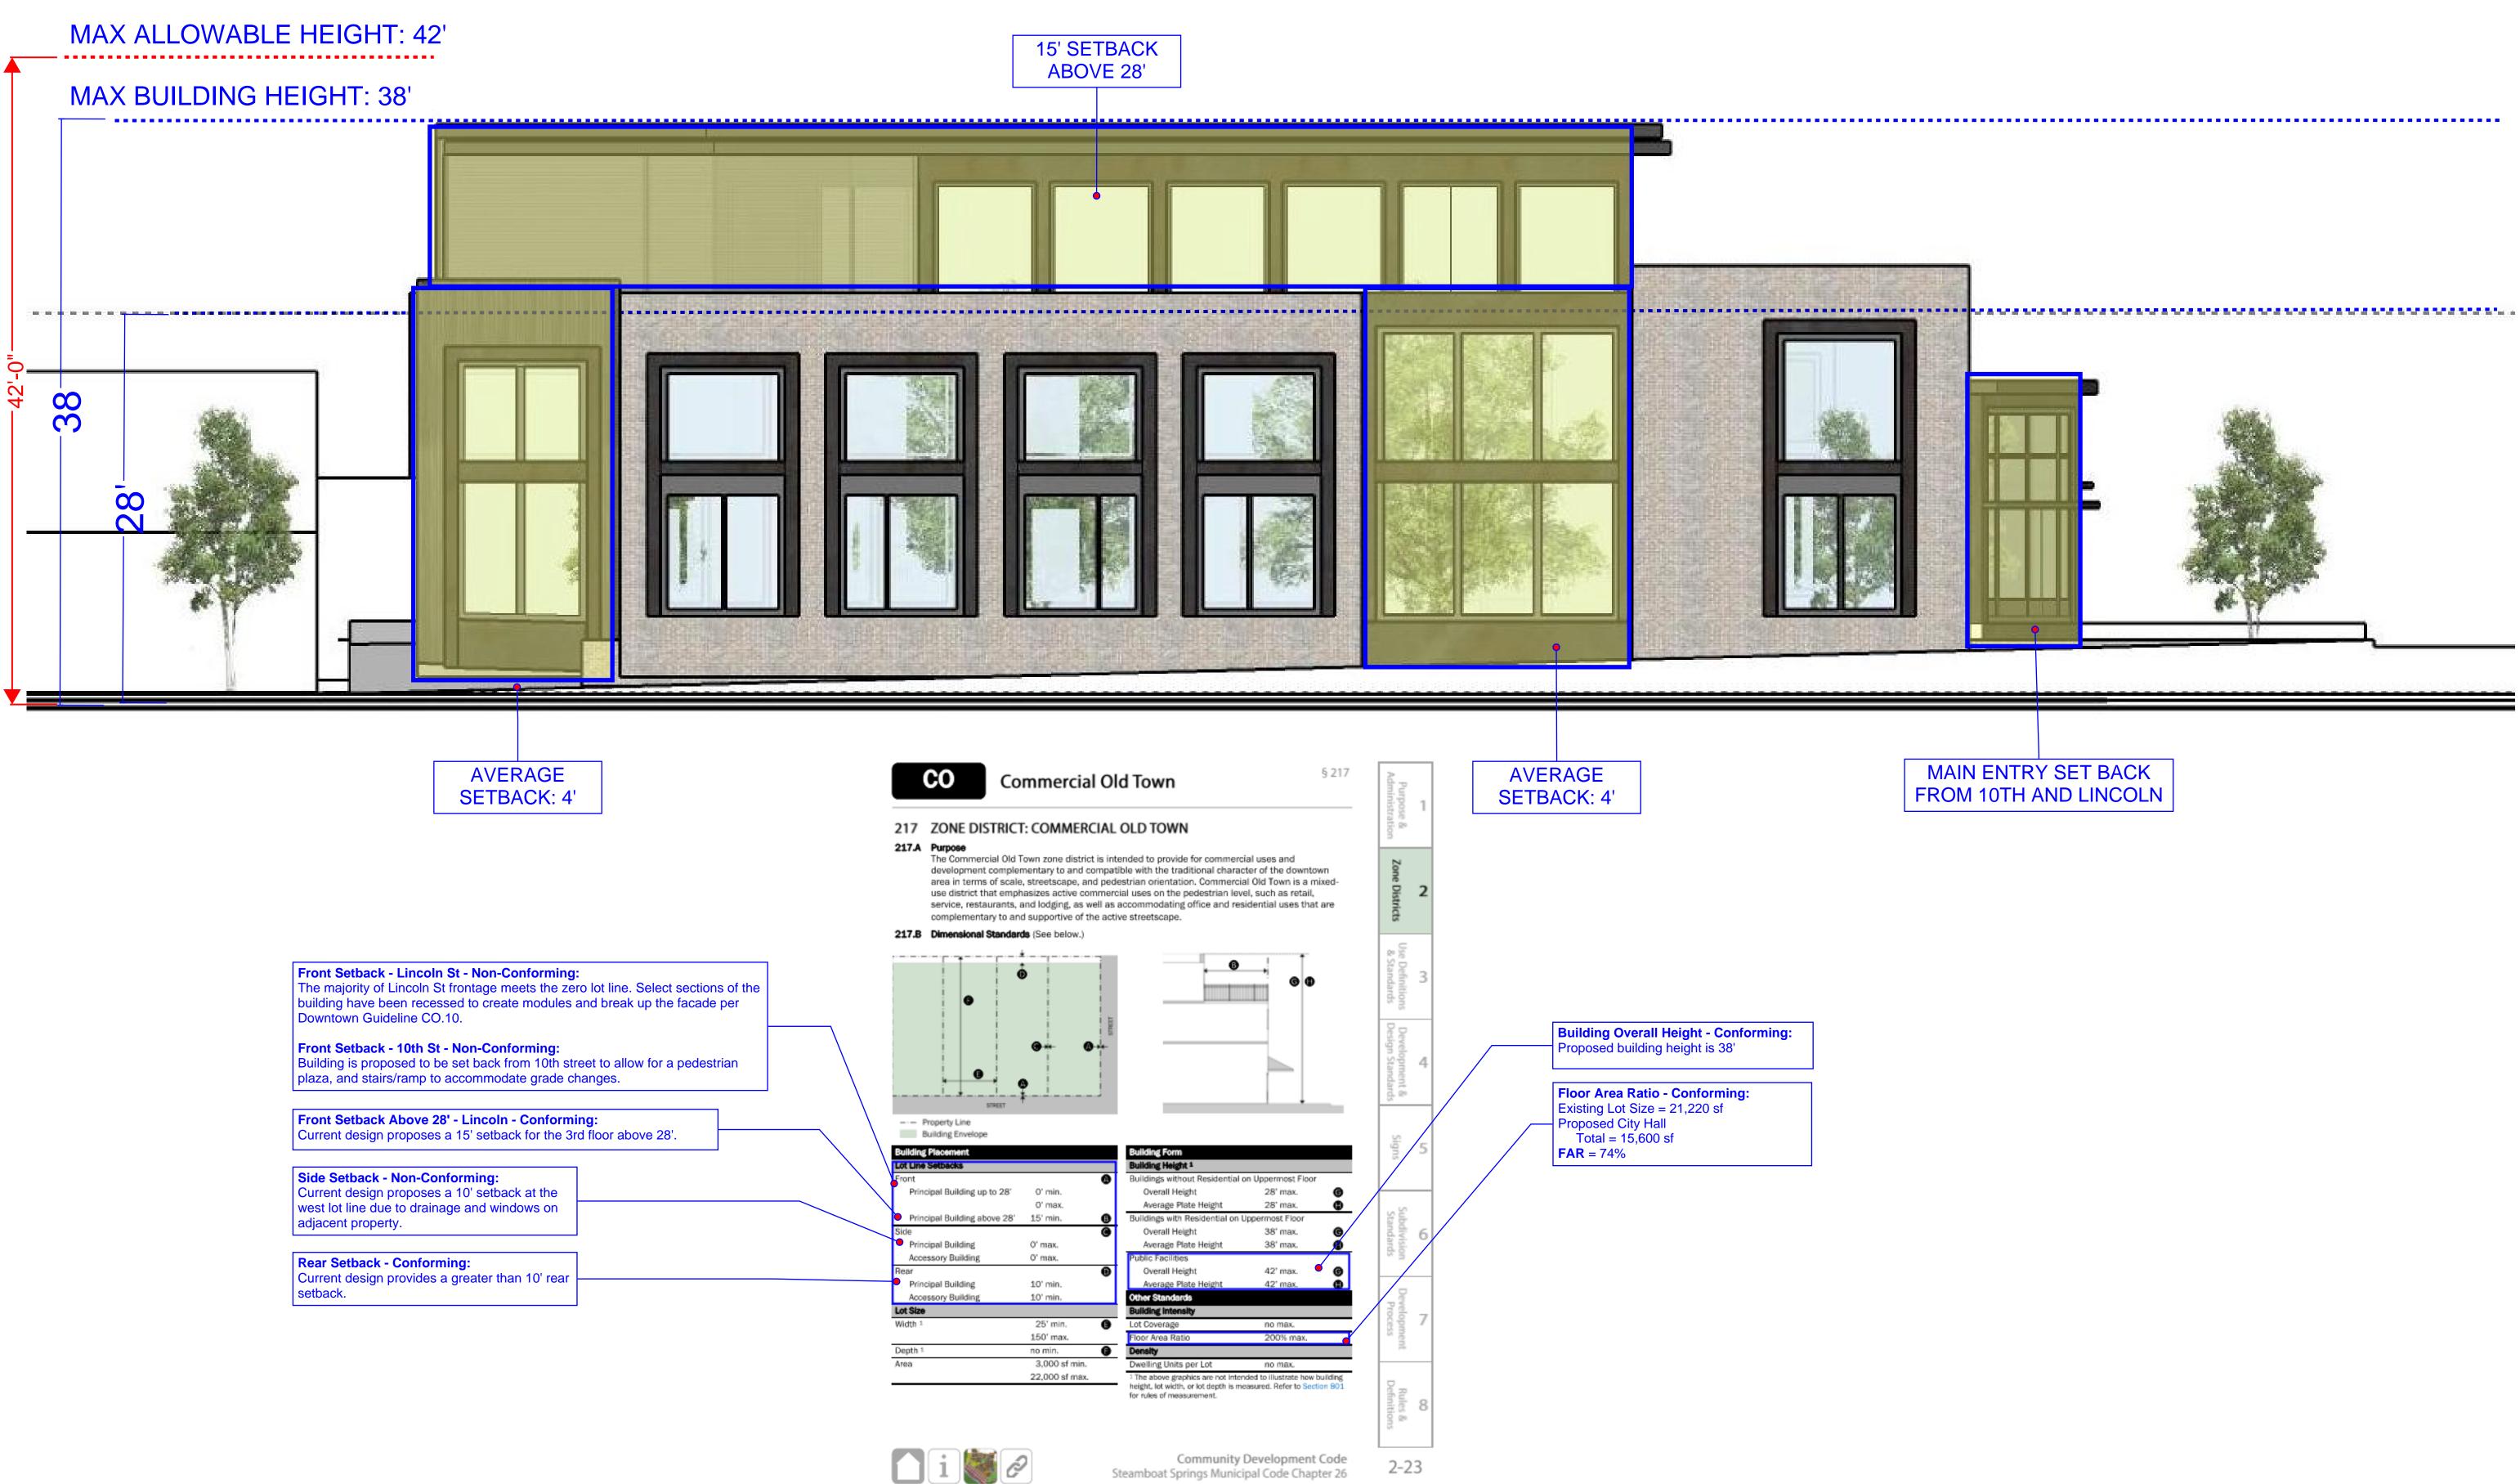

## Steamboat Fire Station - Programming **STEAMBOAT FIRE RESCUE -**

ZONING & MAX BUILIDNG HEIGHTS MAP

**ISSUE DATE**: SCALE:

PROJECT NO:

06.21.2022 NOT TO SCALE

22104.00

2-23

**STEAMBOAT SPRINGS CITY HALL PUD ANALYSIS** 

Steamboat Springs Municipal Code Chapter 26

ANDERSON HALLAS ARCHITECTS

| , | 00                     | 7                      | 6                        | С     | 4                                 | ω                              | 2              | <u> </u>                 |
|---|------------------------|------------------------|--------------------------|-------|-----------------------------------|--------------------------------|----------------|--------------------------|
| > | Rules &<br>Definitions | Development<br>Process | Subdivision<br>Standards | Signs | Development &<br>Design Standards | Use Definitions<br>& Standards | Zone Districts | Purpose & Administration |