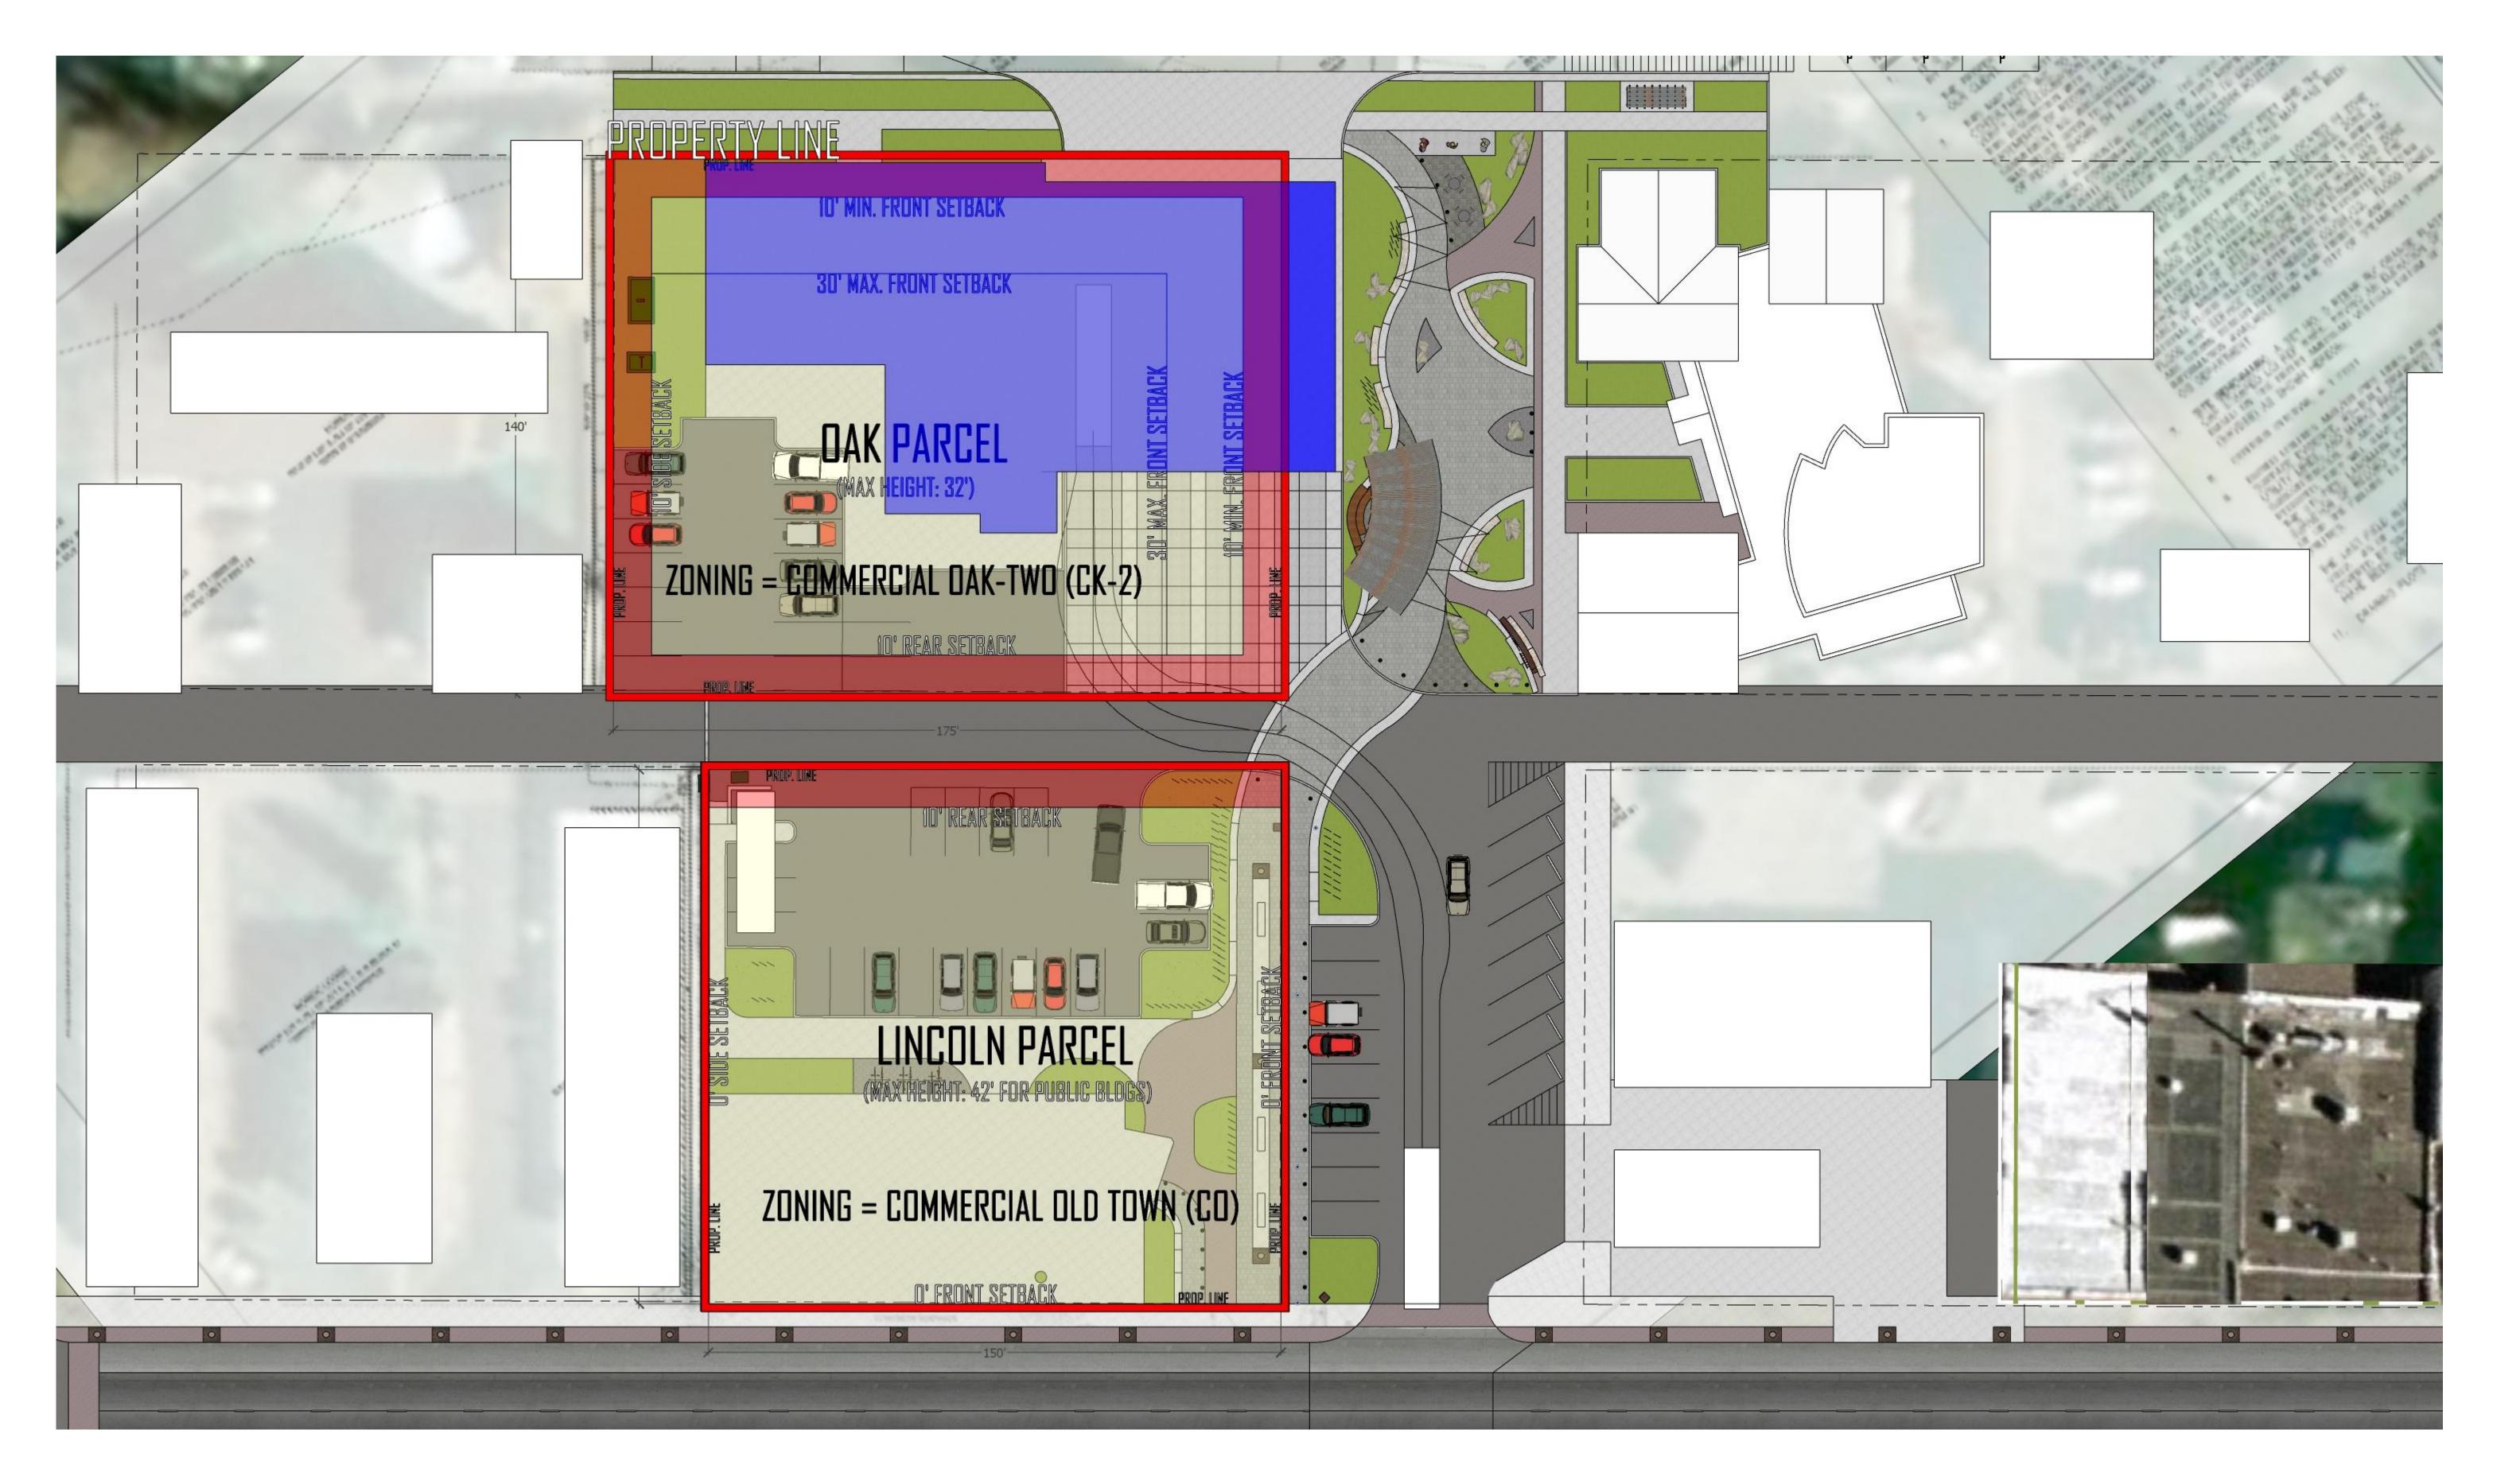

Steamboat Fire Station - Programming STEAMBOAT FIRE RESCUE -SITE PLAN - DIAGRAM

# Attachment 1

| PROJECT NO:<br>ISSUE DATE: | 06.21.2022         |              |
|----------------------------|--------------------|--------------|
| SCALE:                     | 1" = 20'-0"        |              |
| I                          | © 2022 DAVIS PARTN | ERSHIP. P.C. |

## Steamboat Fire Station - Programming **STEAMBOAT FIRE RESCUE -**

ZONING & MAX BUILIDNG HEIGHTS MAP

**ISSUE DATE**: SCALE:

PROJECT NO:

06.21.2022 NOT TO SCALE

22104.00

2-23

**STEAMBOAT SPRINGS CITY HALL PUD ANALYSIS** 