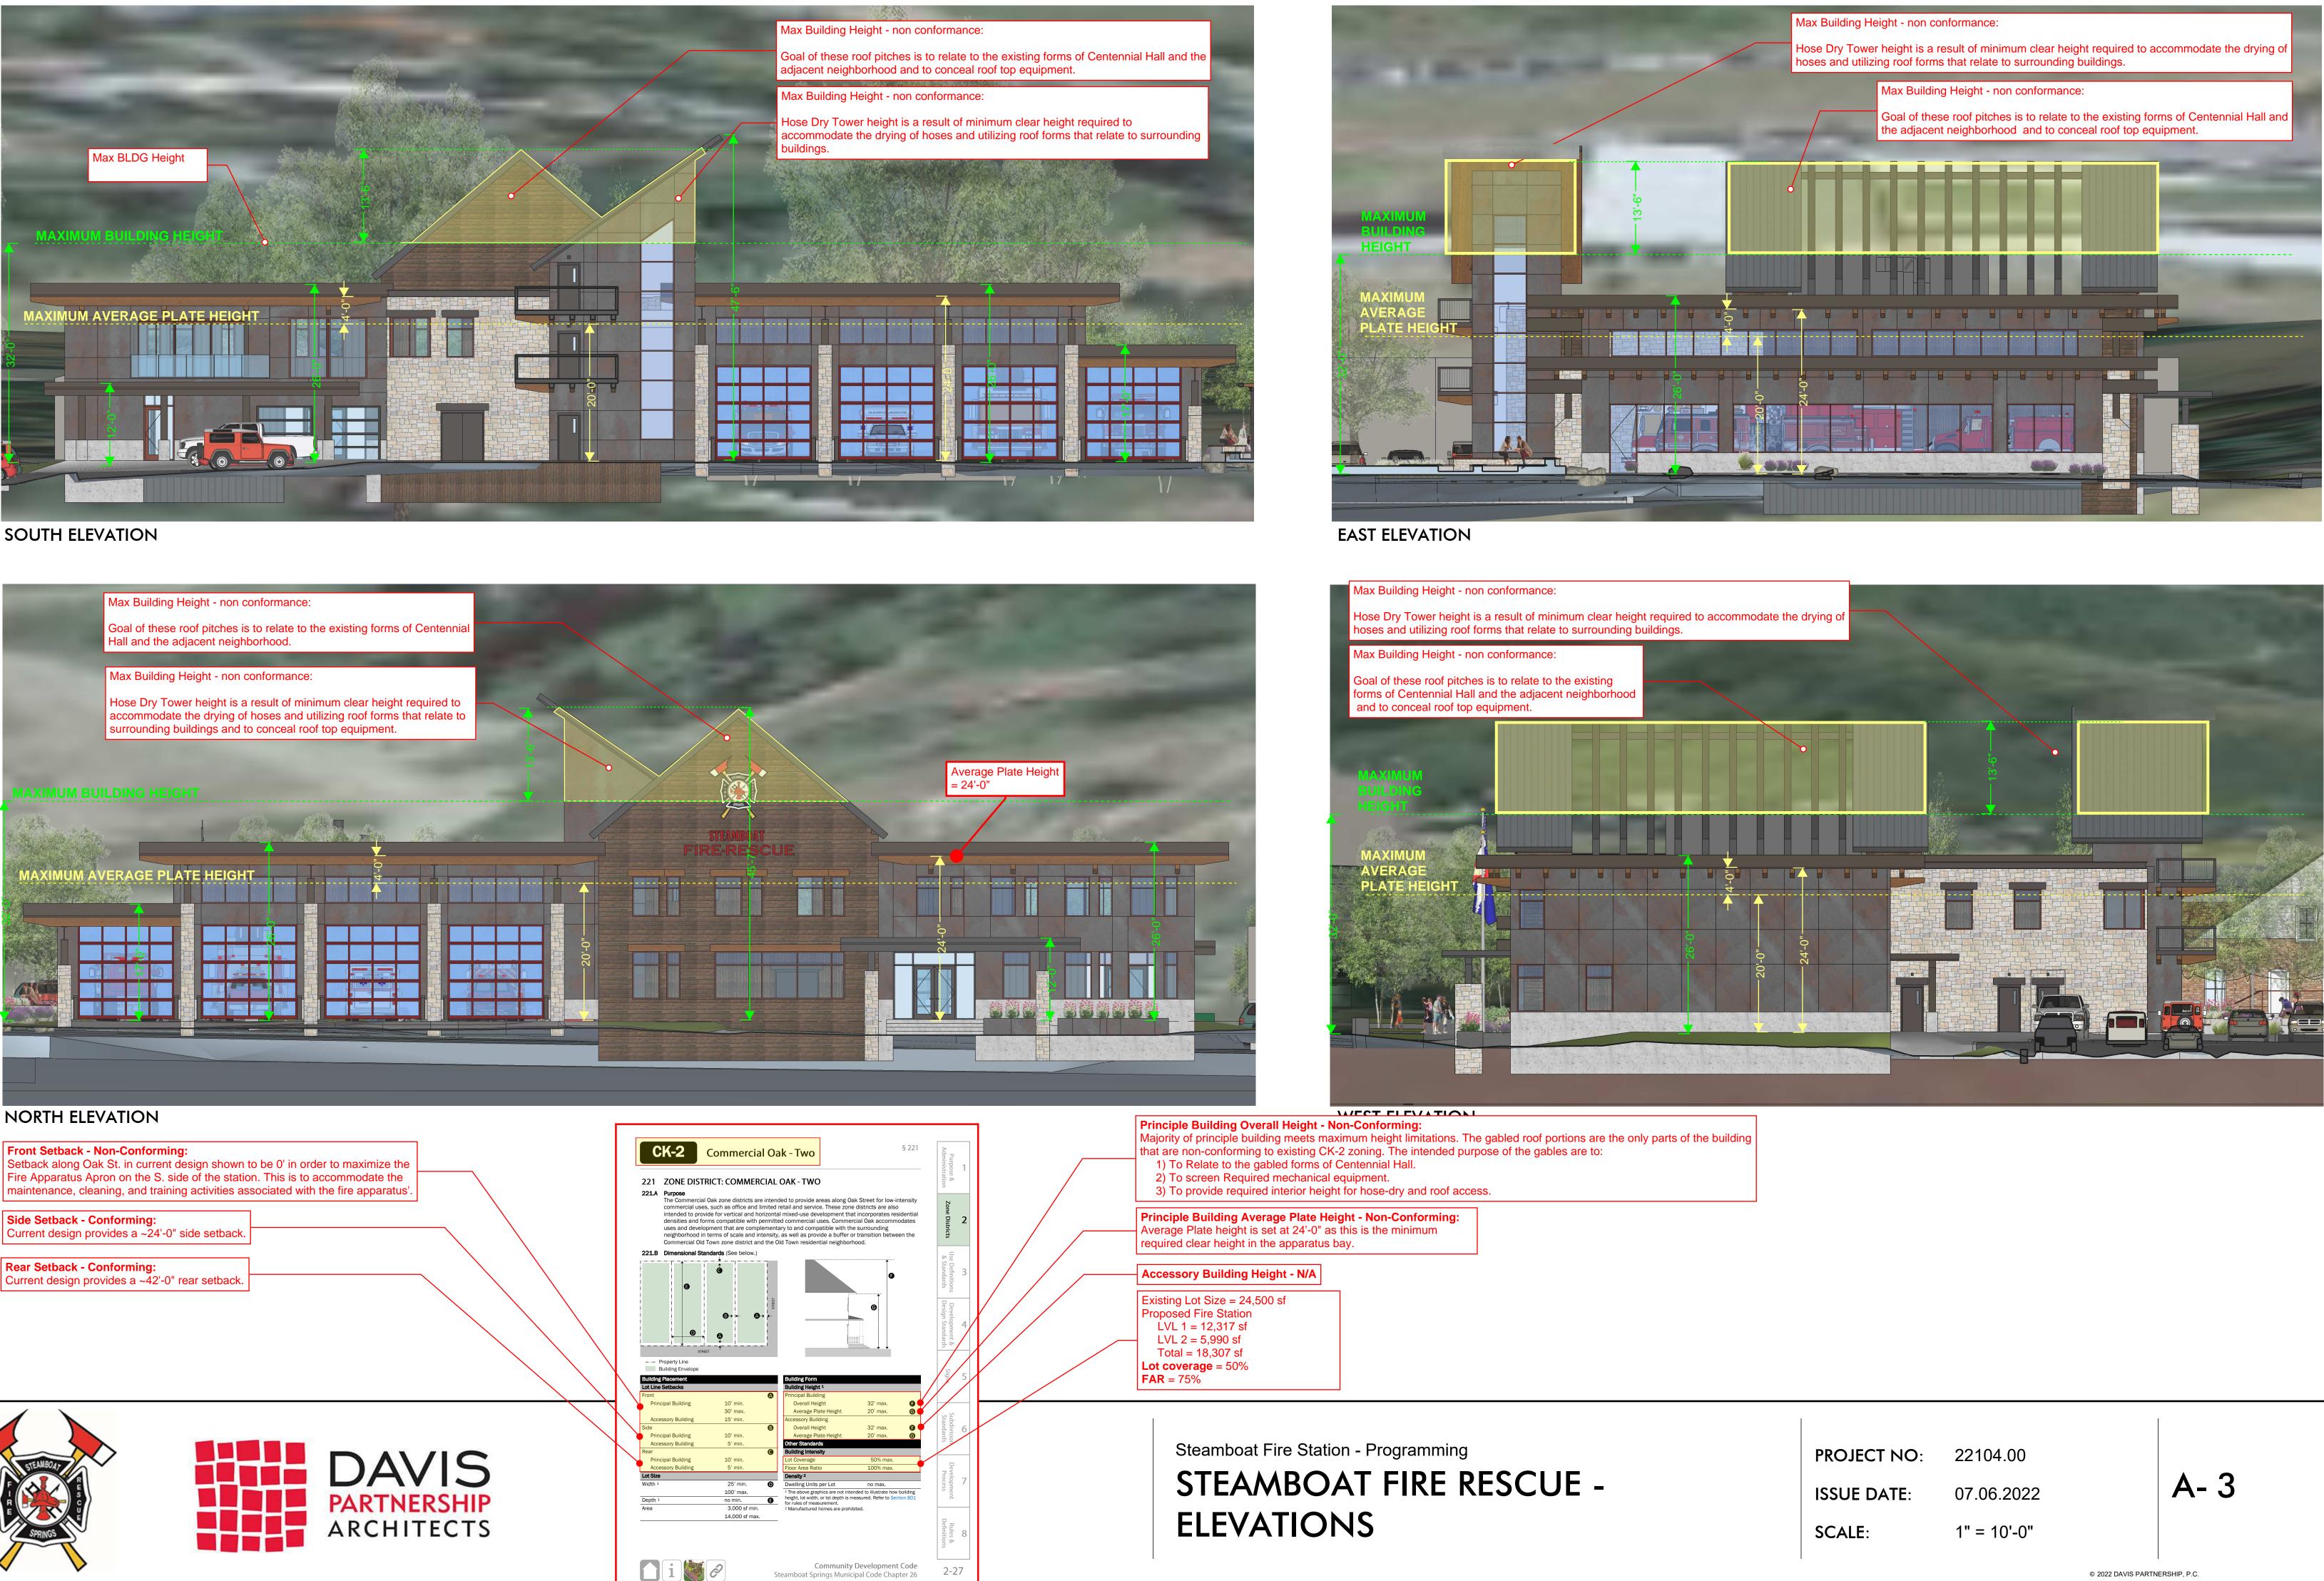

Steamboat Fire Station - Programming

STEAMBOAT FIRE RESCUE - LEVEL 2

PROJECT NO: **ISSUE DATE**: SCALE:

22104.00 07.06.2022 1" = 10'-0"

Rear Setback - Conforming:

| PROJECT NO: | 22104.00        |                 |
|-------------|-----------------|-----------------|
| ISSUE DATE: | 07.06.2022      | A- 3            |
| SCALE:      | 1" = 10'-0"     |                 |
|             | © 2022 DAVIS PA | RTNERSHIP, P.C. |