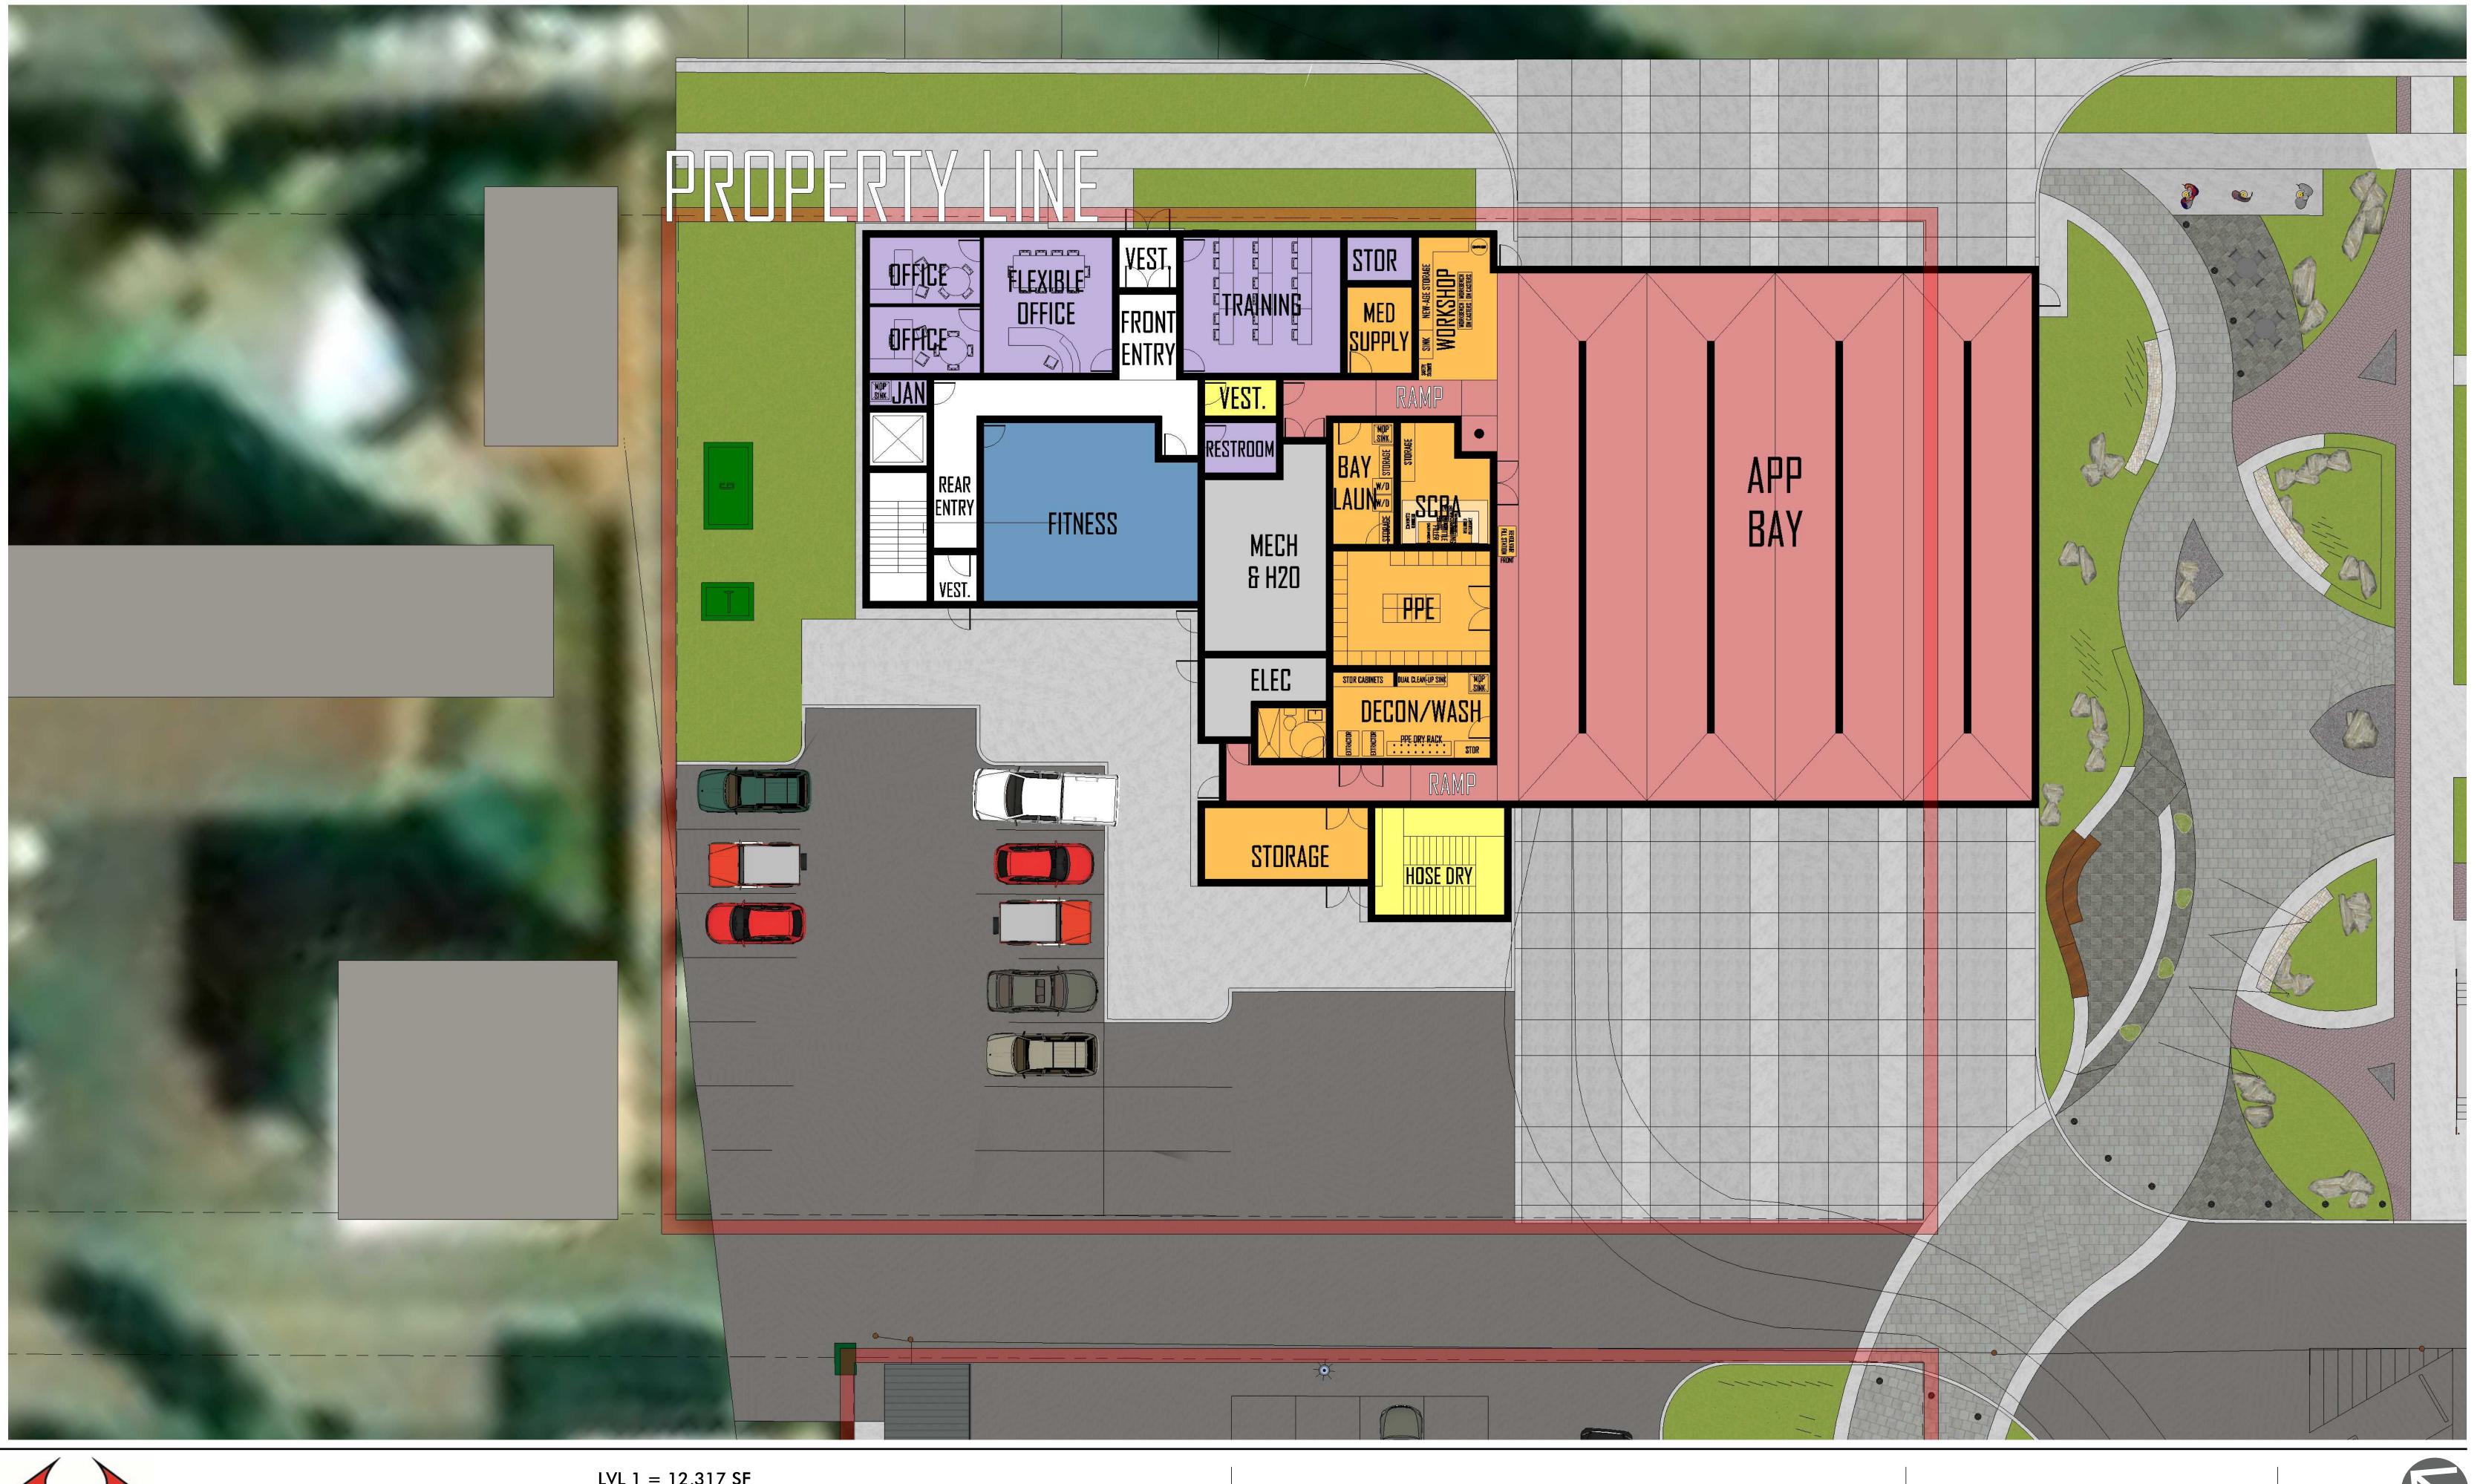

LVL 1 = 12,317 SF LVL 2 = 5,990 SF TOTAL = 18,307

Steamboat Fire Station - Programming

STEAMBOAT FIRE RESCUE - LEVEL 1

PROJECT NO: **ISSUE DATE**: SCALE:

22104.00 07.06.2022 1" = 10'-0"

LVL 1 = 12,317 SF LVL 2 = 5,990 SF TOTAL = 18,307