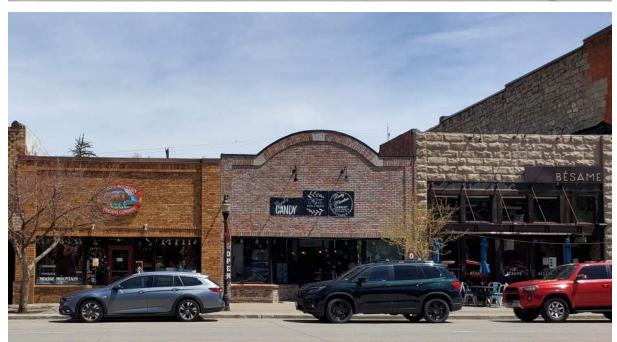

## CONCEPT DIAGRAM

- Lot: Adhering to the development guidelines to create contextually appropriate rhythm of the facade, reinforcing Lincoln Ave, the Lot was split into segments.
- Shift: The shift towards Centennial Hall & the Civic Campus as a whole was made to create a stronger relationship and connectivity to City Government, while also being welcoming for public accessing from parking and Lincoln Ave.
- Activation: To prioritize opportunities to draw in natural light for the health and wellbeing of staff and visiting public, the form was subtracted along shift lines to create openings. These subtractive elements also act to activate the front facade and draw the public further down Lincoln Ave.
- The overall concept for the mass is to have a simple form which economically utilizes optimal structural layouts and modularity while using layering of facade to create contextual depth, shadow, scale, and add whimsy and character to the building through the detailing.

#### CONCEPT PARTI Whimsy • Context • Modularity • Rhythm • Layers • Connections

ANDERSON HALLAS ARCHITECTS

CONTEXT OVERALL • Brick • Steel • Glass • Stone • Arches • Pattern • Rhythm • Textures

**CONTEXT DETAIL •** Whimsy • History • Pattern • Rhythm • Layers • Textures • Connections