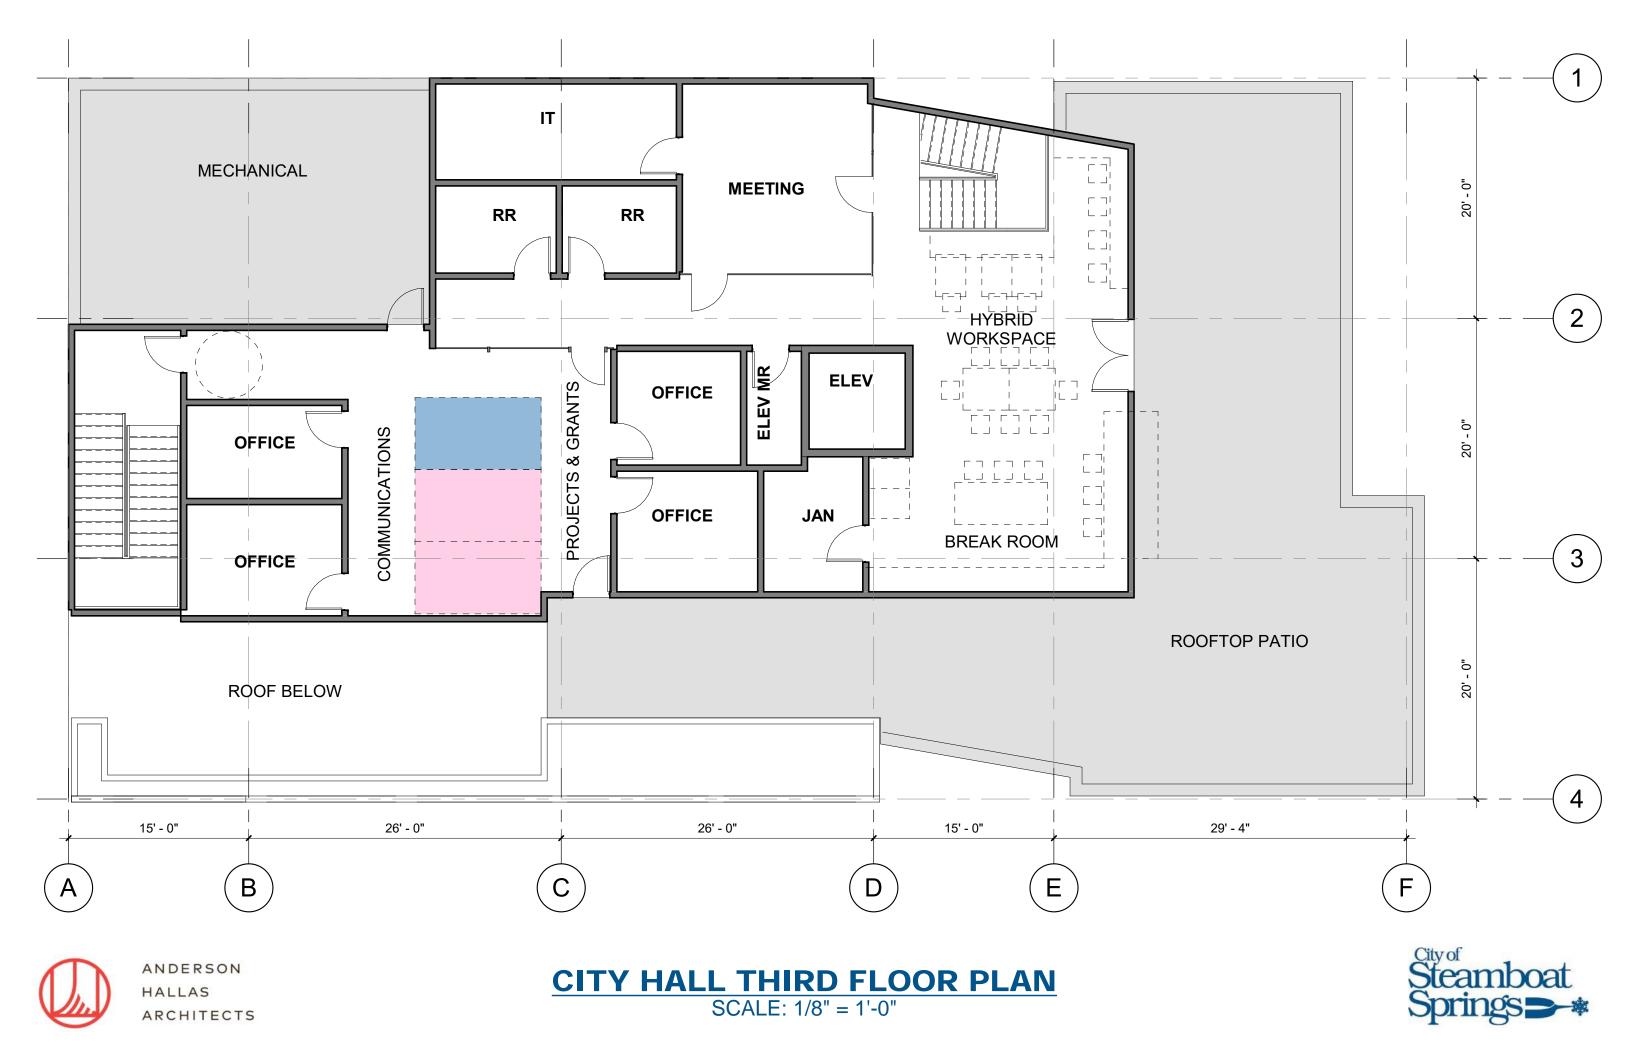

ing of facade to create contextual depth, shadow, scale, and add whimsy and character to the building through the detailing.





#### CONCEPT PARTI Whimsy • Context • Modularity • Rhythm • Layers • Connections



ANDERSON HALLAS ARCHITECTS















CONTEXT OVERALL • Brick • Steel • Glass • Stone • Arches • Pattern • Rhythm • Textures









**CONTEXT DETAIL •** Whimsy • History • Pattern • Rhythm • Layers • Textures • Connections









MATERIALS • Brick • Steel • Glass • Nature • Pattern • Whimsy • Layers • Textures • Connections



























#### **CONNECTION & SPACES BETWEEN**

Gather Integration • Connection • Nature • Pocket Parks • Wayfinding • Path • Spaces Between













ANDERSON HALLAS ARCHITECTS

# **LINCOLN AVE ELEVATION STUDY**





ARCHITECTS









Lincoln Ave. Frontage

Looking East on Lincoln Ave.



Entry View from 10th St.



Southwest View from Alley



ANDERSON HALLAS ARCHITECTS

# **CITY HALL 3D VIEWS**





ANDERSON HALLAS ARCHITECTS

### **STEAMBOAT SPRINGS CITY HALL PUD ANALYSIS**



| , | 00                     | 7                      | 6                        | С     | 4                                 | ω                              | 2              | <u> </u>                 |
|---|------------------------|------------------------|--------------------------|-------|-----------------------------------|--------------------------------|----------------|--------------------------|
| > | Rules &<br>Definitions | Development<br>Process | Subdivision<br>Standards | Signs | Development &<br>Design Standards | Use Defin