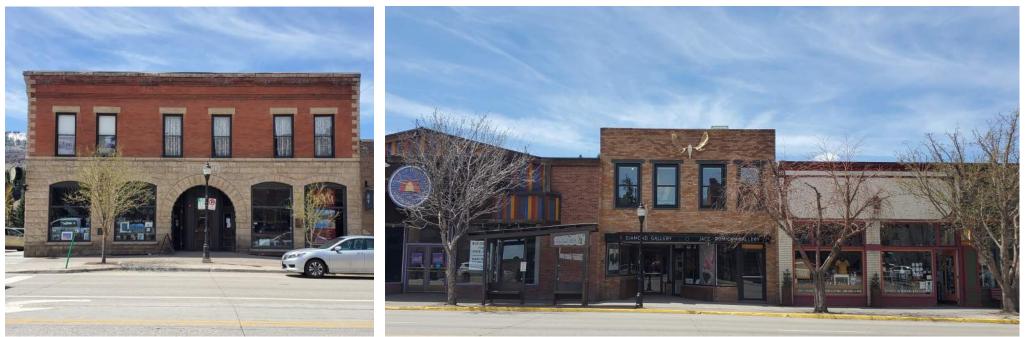

# **LINCOLN AVE ELEVATION STUDY**

ARCHITECTS

Lincoln Ave. Frontage

Looking East on Lincoln Ave.

Entry View from 10th St.

Southwest View from Alley

ANDERSON HALLAS ARCHITECTS