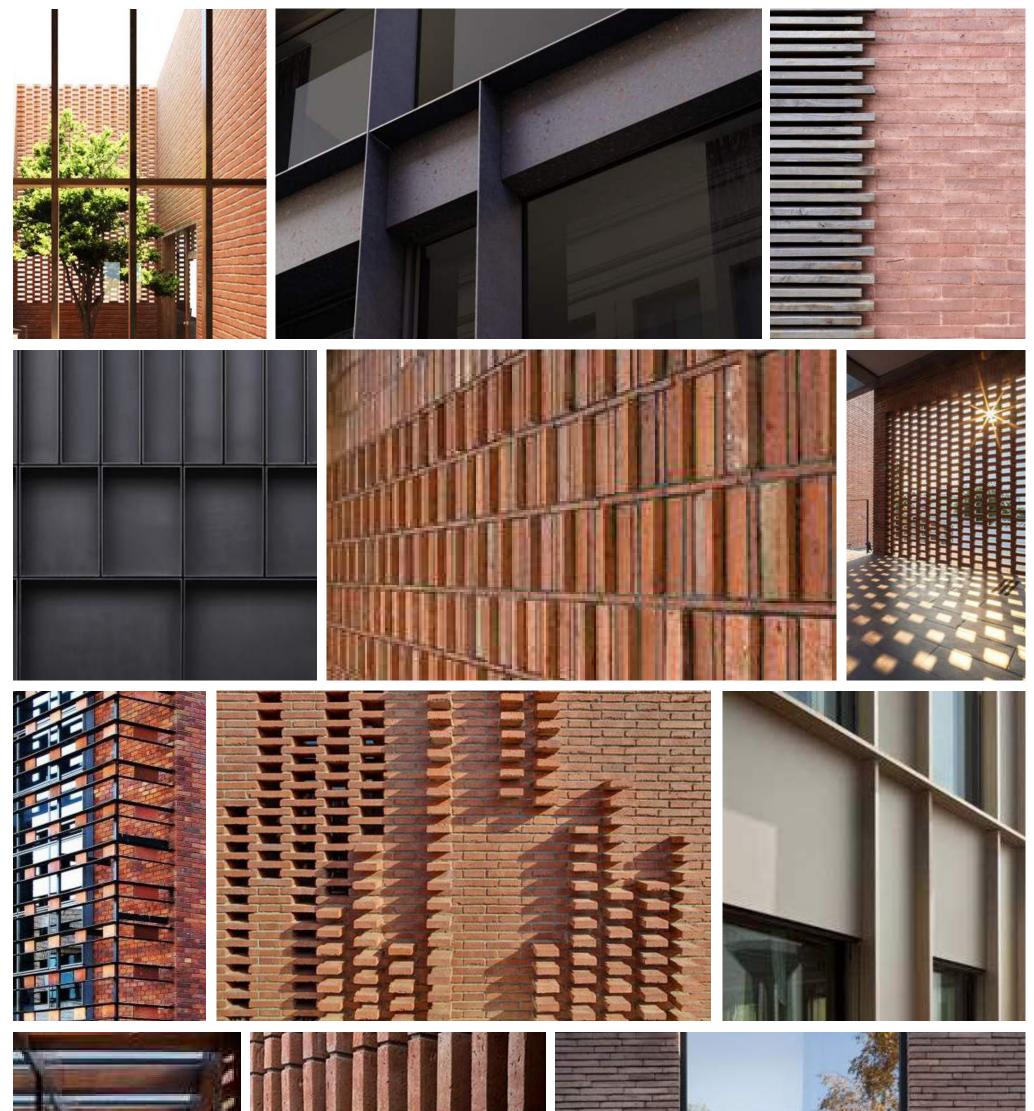

#### CONCEPT PARTI Whimsy • Context • Modularity • Rhythm • Layers • Connections

ANDERSON HALLAS ARCHITECTS

CONTEXT OVERALL • Brick • Steel • Glass • Stone • Arches • Pattern • Rhythm • Textures

**CONTEXT DETAIL •** Whimsy • History • Pattern • Rhythm • Layers • Textures • Connections

MATERIALS • Brick • Steel • Glass • Nature • Pattern • Whimsy • Layers • Textures • Connections