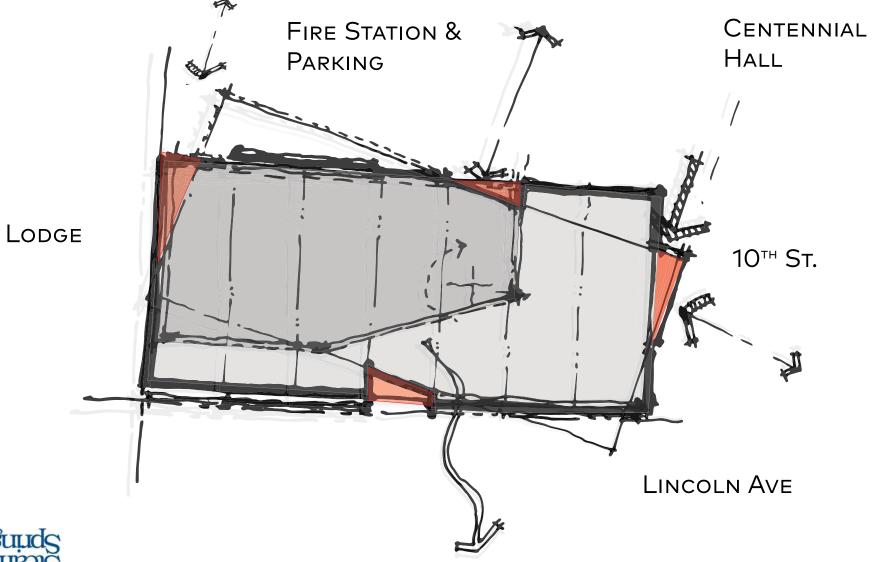

## CONCEPT DIAGRAM

- Lot: Adhering to the development guidelines to create contextually appropriate rhythm of the facade, reinforcing Lincoln Ave, the Lot was split into segments.
- Shift: The shift towards Centennial Hall & the Civic Campus as a whole was made to create a stronger relationship and connectivity to City Government, while also being welcoming for public accessing from parking and Lincoln Ave.
- Activation: To prioritize opportunities to draw in natural light for the health and wellbeing of staff and visiting public, the form was subtracted along shift lines to create openings. These subtractive elements also act to activate the front facade and draw the public further down Lincoln Ave.
- The overall concept for the mass is to have a simple form which economically utilizes optimal structural layouts and modularity while using layering of facade to create contextual depth, shadow, scale, and add whimsy and character to the building through the detailing.