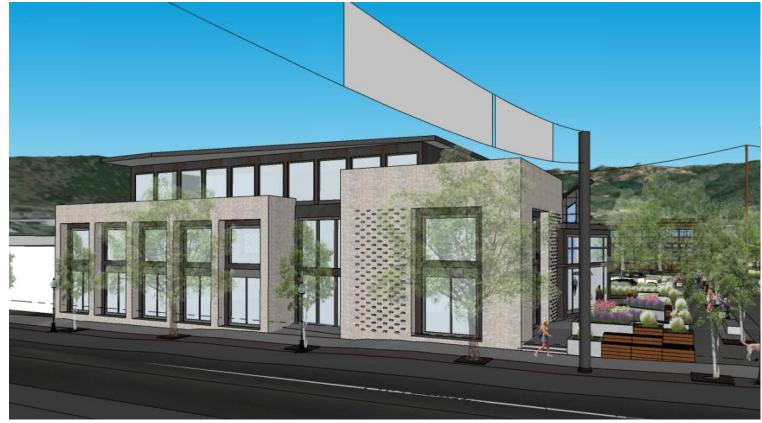

# **LINCOLN AVE ELEVATION STUDY**

ARCHITECTS

Lincoln Ave. Frontage

Looking East on Lincoln Ave.

Entry View from 10th St.

Southwest View from Alley

ANDERSON HALLAS ARCHITECTS