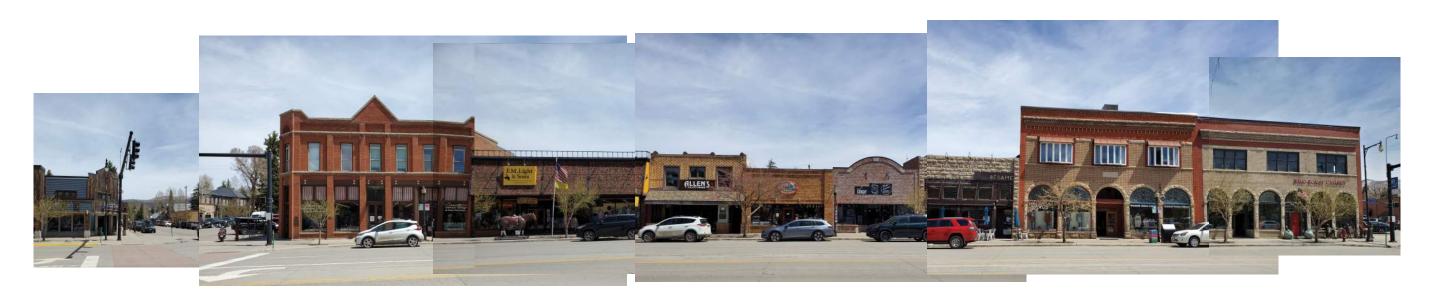

# **LINCOLN AVE ELEVATION STUDY**

ARCHITECTS

Lincoln Ave. Frontage

Looking East on Lincoln Ave.

Entry View from 10th St.

Southwest View from Alley

ANDERSON HALLAS ARCHITECTS