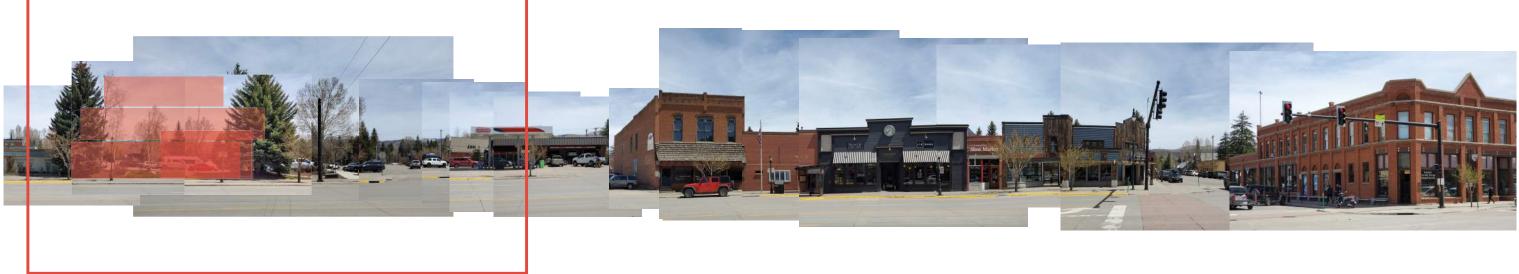

# **LINCOLN AVE ELEVATION STUDY**

ARCHITECTS

Lincoln Ave. Frontage

Looking East on Lincoln Ave.

Entry View from 10th St.

Southwest View from Alley

ANDERSON HALLAS ARCHITECTS