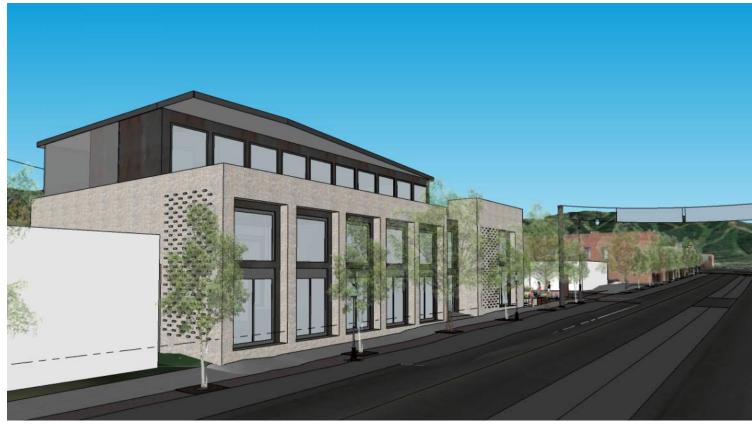

# **LINCOLN AVE ELEVATION STUDY**

ARCHITECTS

Lincoln Ave. Frontage

Looking East on Lincoln Ave.

Entry View from 10th St.

Southwest View from Alley

ANDERSON HALLAS ARCHITECTS