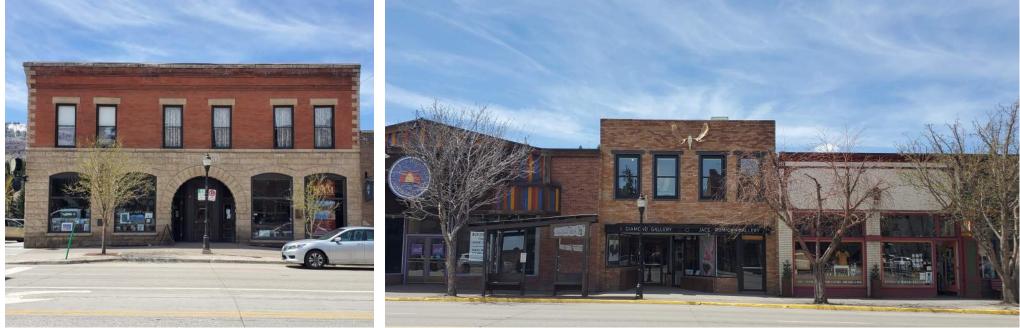

# **LINCOLN AVE ELEVATION STUDY**

ARCHITECTS

Lincoln Ave. Frontage

Looking East on Lincoln Ave.

Entry View from 10th St.

Southwest View from Alley

ANDERSON HALLAS ARCHITECTS