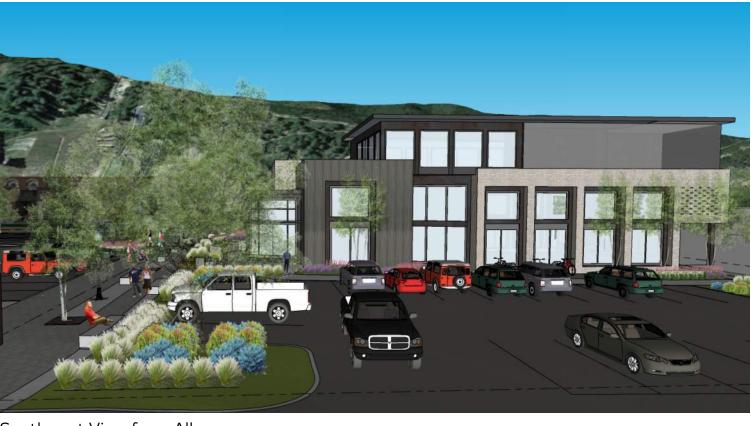

# **LINCOLN AVE ELEVATION STUDY**

ARCHITECTS

Lincoln Ave. Frontage

Looking East on Lincoln Ave.

Entry View from 10th St.

Southwest View from Alley

ANDERSON HALLAS ARCHITECTS