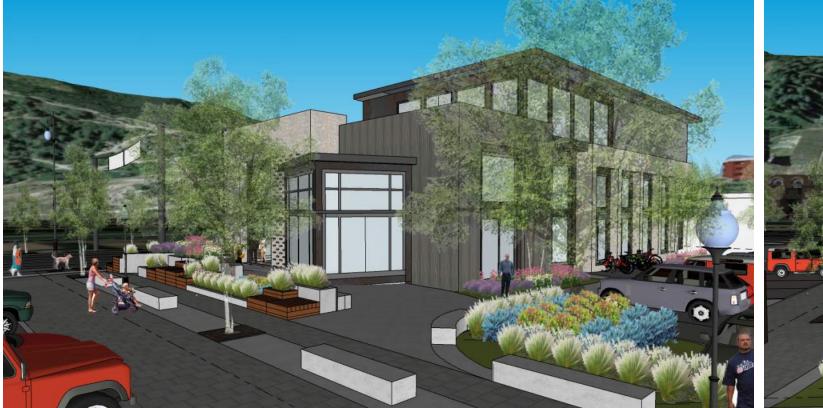

# **LINCOLN AVE ELEVATION STUDY**

ARCHITECTS

Lincoln Ave. Frontage

Looking East on Lincoln Ave.

Entry View from 10th St.

Southwest View from Alley

ANDERSON HALLAS ARCHITECTS