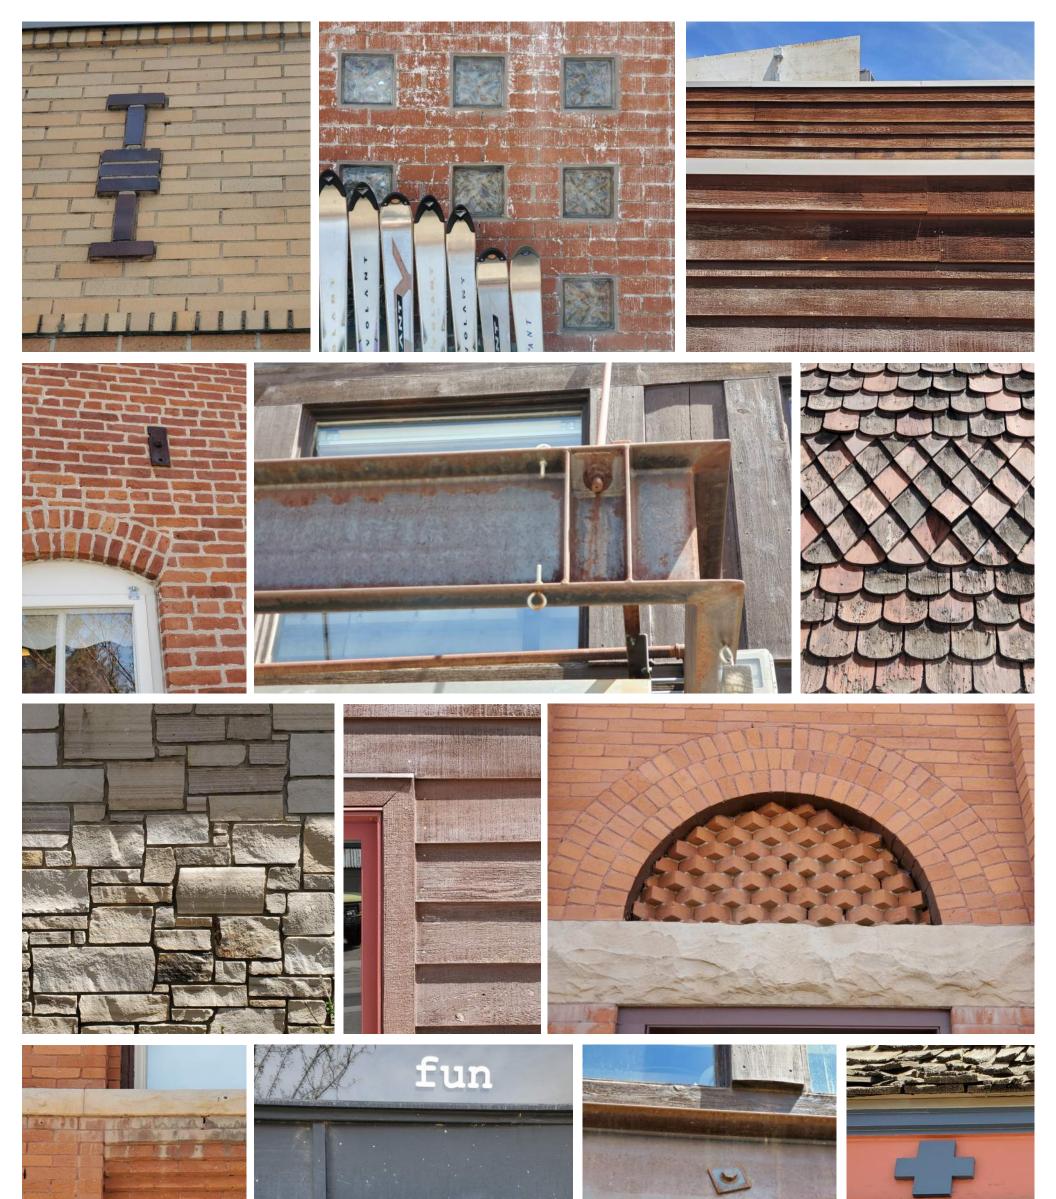

#### CONCEPT PARTI Whimsy • Context • Modularity • Rhythm • Layers • Connections

ANDERSON HALLAS ARCHITECTS

CONTEXT OVERALL • Brick • Steel • Glass • Stone • Arches • Pattern • Rhythm • Textures

**CONTEXT DETAIL •** Whimsy • History • Pattern • Rhythm • Layers • Textures • Connections

MATERIALS • Brick • Steel • Glass • Nature • Pattern • Whimsy • Layers • Textures • Connections