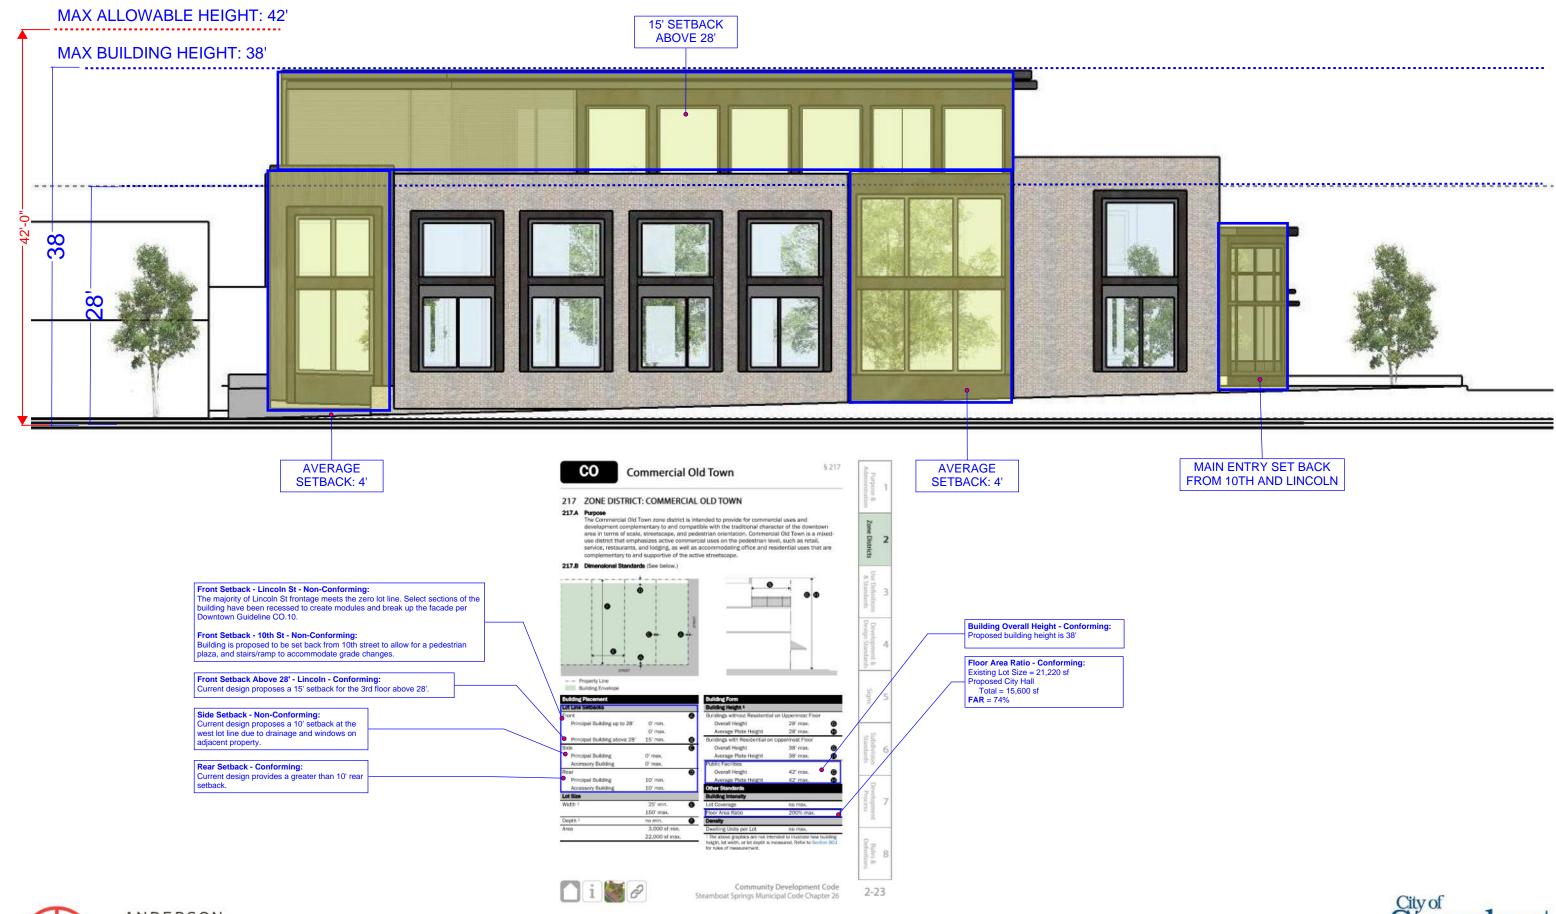

### **STEAMBOAT SPRINGS CITY HALL PUD ANALYSIS**

| , | 00                     | 7                      | 6                        | С     | 4                                 | ω                              | 2              | <u> </u>                 |
|---|------------------------|------------------------|--------------------------|-------|-----------------------------------|--------------------------------|----------------|--------------------------|
| > | Rules &<br>Definitions | Development<br>Process | Subdivision<br>Standards | Signs | Development &<br>Design Standards | Use Definitions<br>& Standards | Zone Districts | Purpose & Administration |