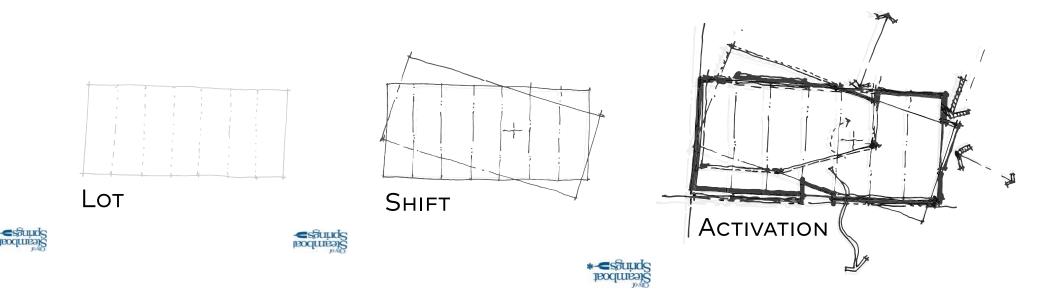

## CONCEPT DIAGRAM

- Lot: Adhering to the development guidelines to create contextually appropriate rhythm of the facade, reinforcing Lincoln Ave, the Lot was split into segments.
- Shift: The shift towards Centennial Hall & the Civic Campus as a whole was made to create a stronger relationship and connectivity to City Government, while also being welcoming for public accessing from parking and Lincoln Ave.
- Activation: To prioritize opportunities to draw in natural light for the health and wellbeing of staff and visiting public, the form was subtracted along shift lines to create openings. These subtractive elements also act to activate the front facade and draw the public further down Lincoln Ave.
- The overall concept for the mass is to have a simple form which economically utilizes optimal structural layouts and modularity while using layering of facade to create contextual depth, shadow, scale, and add whimsy and character to the building through the detailing.